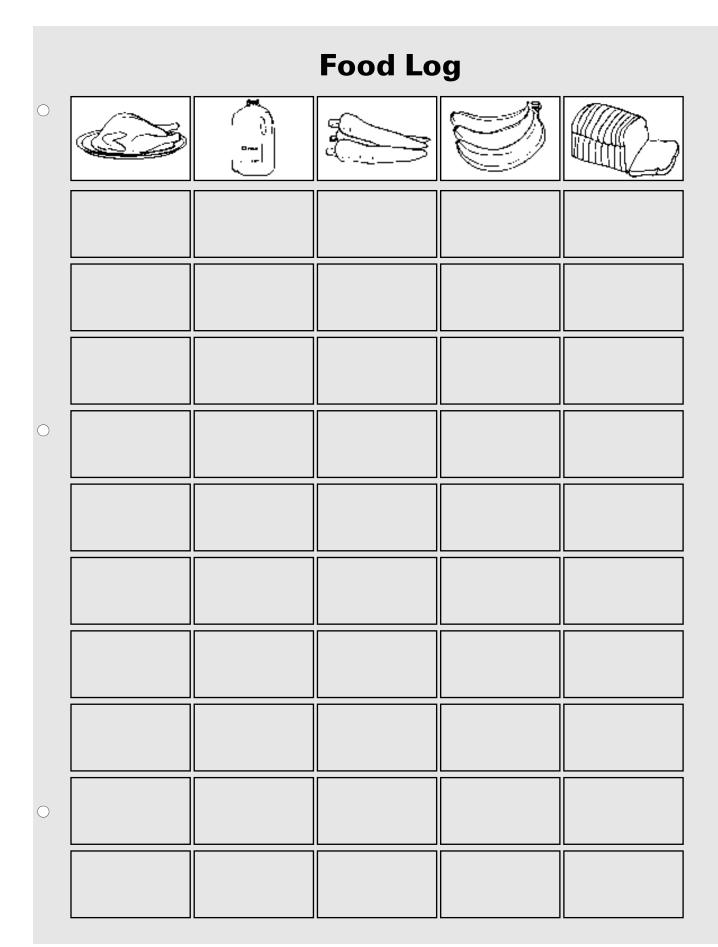

## **WHAT TO DO**

- **1.** Keep track of what you eat for lunch every day.
- Fill in the chart. Color a square each time you eat foods like the ones shown.
- **3.** Tell what kinds of food you eat the most.

Charts will vary based on what foods students ate for lunch.