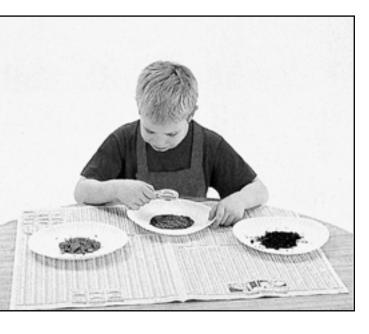

## **Soil Types**

## WHAT YOU NEED

hand lens

3 paper plates

3 craft sticks

3 milk cartons

3 kinds of soil

water

### WHAT TO DO

- **1.** Label one plate "red," one plate "blue," and one plate "green." Put one scoopful of a different soil on each plate.
- **2. Look** carefully at each soil with a hand lens.
- **3.** Use a craft stick to **look** at different parts of the soil.
- **4. Write** words that tell about each soil.
- **5.** Label your milk cartons. One is red, one is blue, and one is green.
- **6.** Fill the red milk carton with the soil labeled "red." Do the same with the blue and the green.
- **7. Measure** five spoonfuls of water into each milk carton. Put your milk cartons in a safe place.
- **8.** After one week, use your craft stick and **look** carefully at the soil in each milk carton. Write words that tell about each soil.