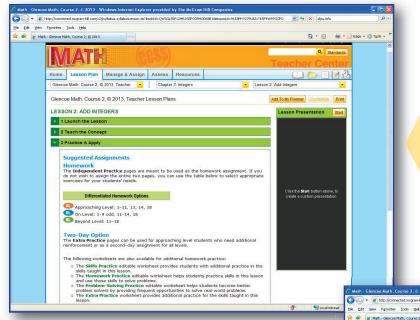

## Lesson Tab Provides:

- Objectives and teaching strategies for each lesson
- · Point of use activities
- Lesson presentation templates for each lesson
- Differentiated homework options

< ++ × sfps.la

### Manage & Assign Tab Provides

- Online lesson planning
- Online homework assignment with ability to differentiate for each student
- Ability to send messages to all students
- Ability to manage class lists