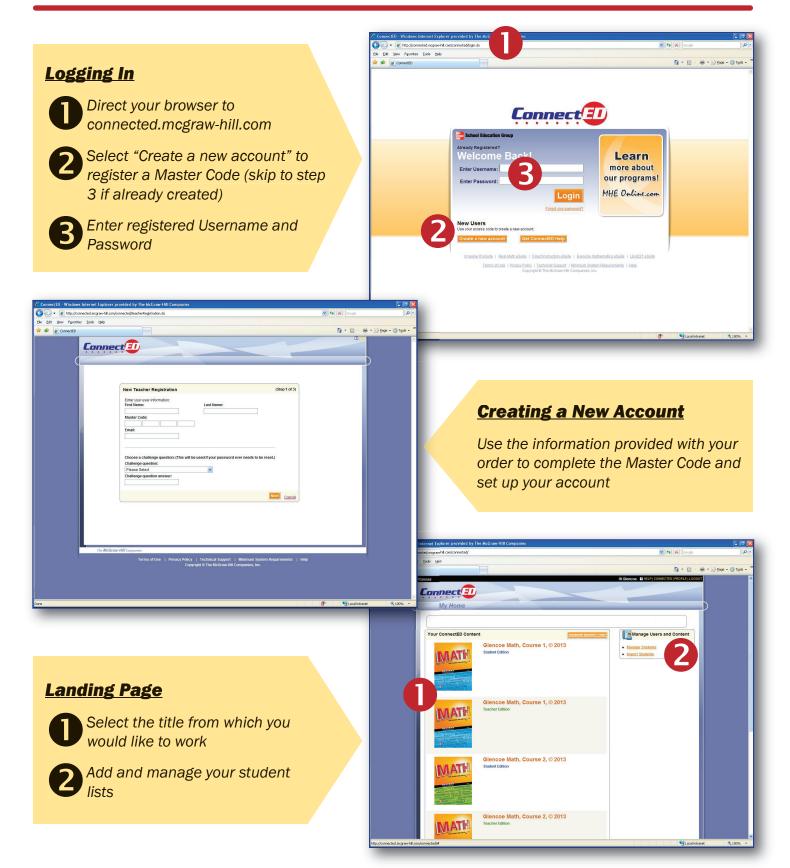

#### **Return to the main page?**

Select **Home** to return to the main page from any screen.

#### Navigate through the site?

The tab bar allows you to easily jump to:

- Lesson Plans
- Manage Students and Assignments
- Assessments
- Course Resources

### Select a chapter and lesson?

Use the drop down boxes to quickly jump to any lesson in any chapter.

#### Access my eBook?

Use the **Open eBook** icon to open the eTeacher Edition in a new window.