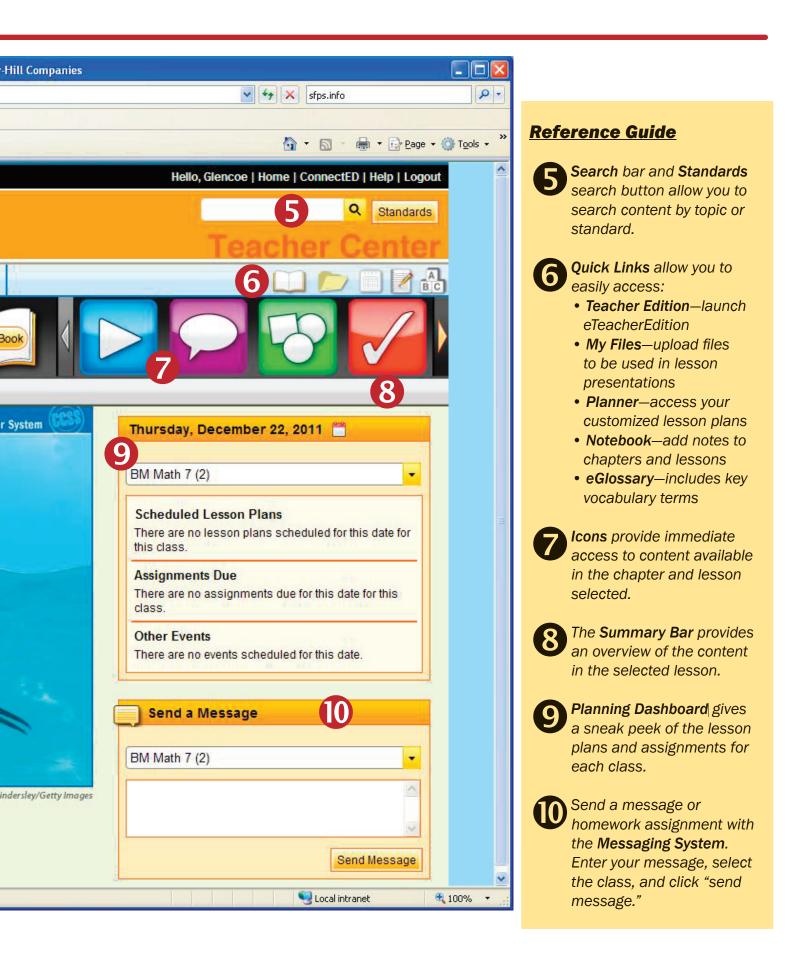

#### Access my eBook?

Use the **Open eBook** icon to open the eTeacher Edition in a new window.