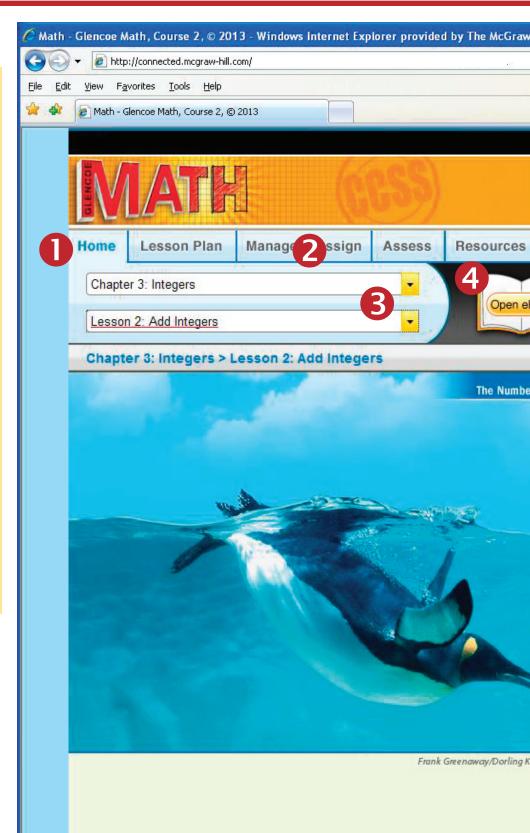

### Select a chapter and lesson?

Use the drop down boxes to quickly jump to any lesson in any chapter.

#### Access my eBook?

Use the **Open eBook** icon to open the eTeacher Edition in a new window.