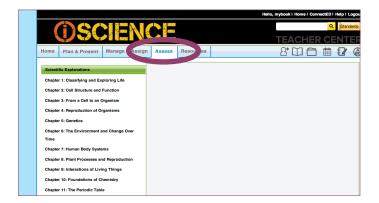

#### **Assess Tab Provides**

- Online test banks that can be used to create customized assessments
- A place to create customized worksheets and assessments that can be printed or assigned online
- Online assessments to help prepare students for end-of-course testing