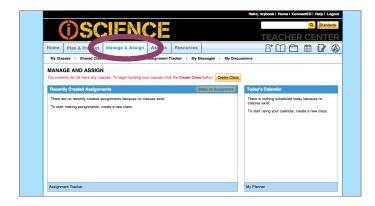

#### Manage & Assign Tab Provides

- Online lesson planning
- Online homework assignment with ability to differentiate for each student
- · Ability to send messages to all students
- Ability to manage class lists