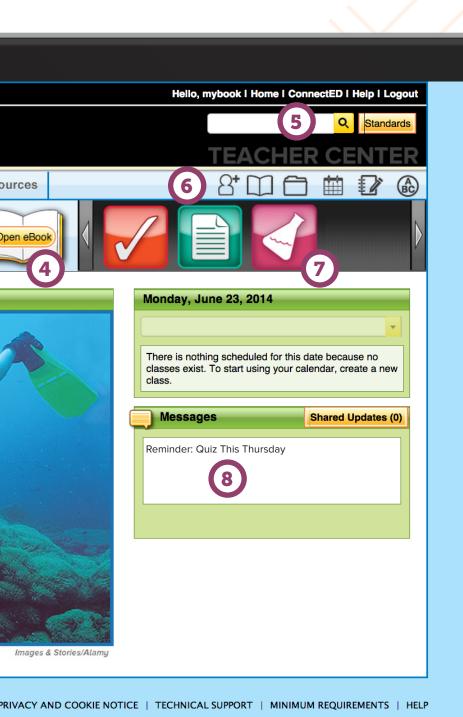

#### Navigate through the site?

- The tab bar allows you to easily jump to:
  - Lesson Plans
  - Manage Students and Assignments
  - Assessments
  - Course Resources
  - Projects

#### Access my eBook?

Use the Student Edition or Annotated Student Edition to see content and suggested answers.

## Reference Guide

- Search bar and Standards search button allow you to search content by topic or standard.
- **Quick Links** allow you to easily access your:
  - Shared Classes
  - eBook
  - My Files: upload your own files for lesson presentations or to assign to students
  - Planner: customized lesson plans
  - Notebook: add notes to chapters and lessons
  - eGlossary
- Clear icons allow you to quickly access helpful links, such as:
  - Editable Activities and Worksheets
  - Animations
  - Audio Summaries
  - IWB resources
  - Student Workbook
  - Graphic Organizers and other tools
- Send a message or homework assignment with the Messaging System. Enter your message, select the class, and click "send message."