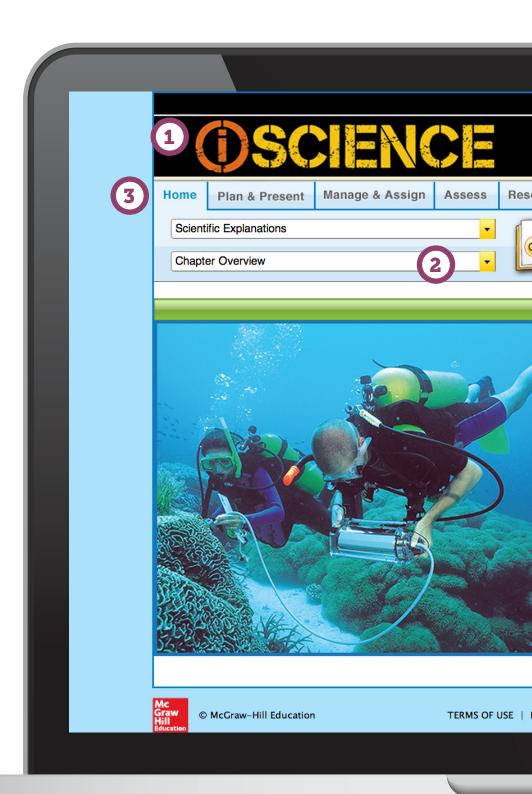

#### Select a chapter and lesson?

Use the drop down boxes to quickly jump to any lesson in any chapter.

#### Navigate through the site?

- The tab bar allows you to easily jump to:
  - Lesson Plans
  - Manage Students and Assignments
  - Assessments
  - Course Resources
  - Projects