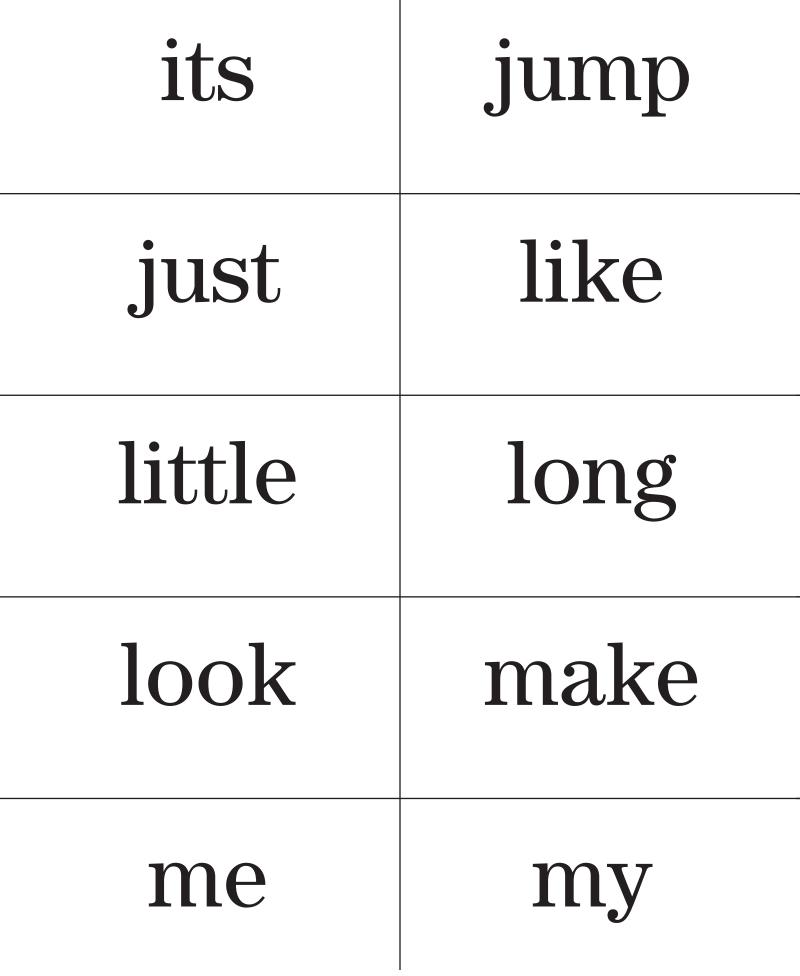

| away                                                                   | be   |
|------------------------------------------------------------------------|------|
| before                                                                 | big  |
| black                                                                  | blue |
| brown                                                                  | but  |
| by<br>Copyright ©SR.<br>Permission is granted to reproduce this page p |      |