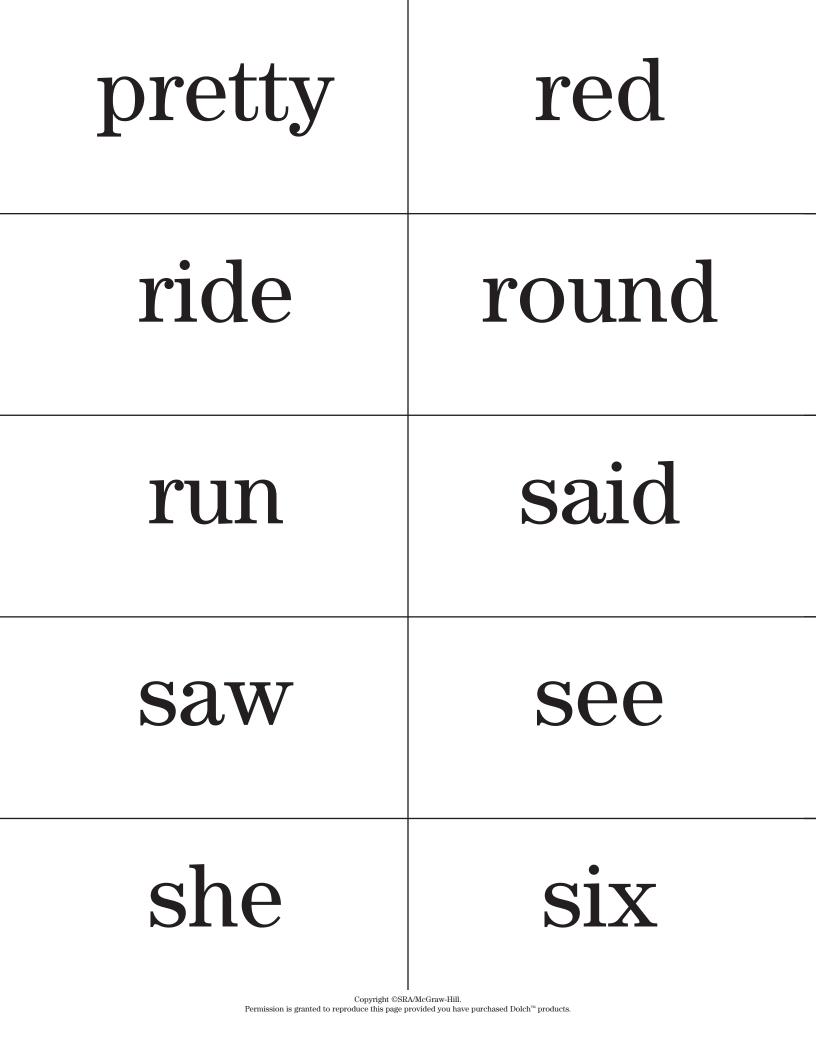

| they                 | this                                                                    |
|----------------------|-------------------------------------------------------------------------|
| three                | to                                                                      |
| today                | too                                                                     |
| two                  | under                                                                   |
| up<br>copyright @SR4 | McGraw-Hill.<br>rovided you have purchased Dolch <sup>™</sup> products. |