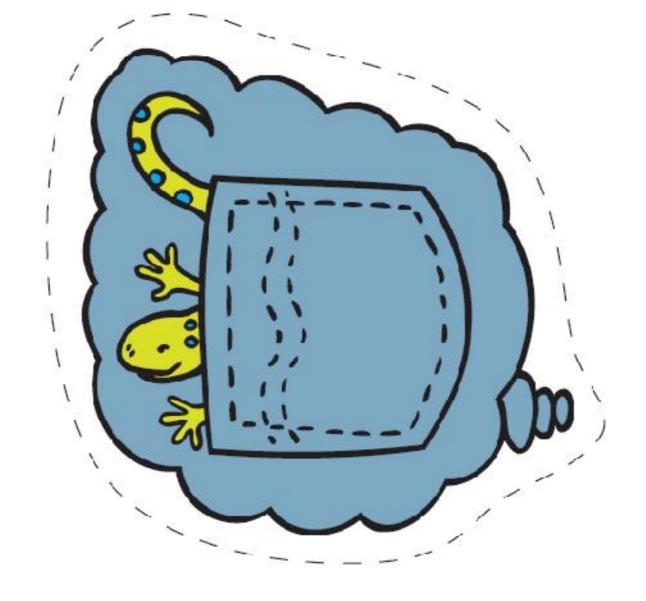

Cutting





## Little Red Riding Hood







Little Red w/Basket

Hugging









#### Grandmother—Broom

Little Red Riding Hood







# The Llama's Warning









The Flood

The Flood











85







## Miguel the Fearless







Ten Gallon Hat

**Riding Trash Can** 

















#### **Drinking Faucet**









## Miguel's Birthday









#### Candles





## The Monkey and the Fruit Tree





#### **Trees**





**Happy Squirrel** 









#### Monkey









#### Mr. Rabbit and Mr. Bear





# Rows of Fresh Lettuce





Farmer's Daughter













Mr. Bear



## My Little Red Wagon





### Girl in Wagon





#### **Potted Plant**





Large Rock





Birdcage







### **Red Wagon**





### My Very Own Pet











Austin





Elephant, Giraffe & Lion













#### Old MacDonald





### Cow









Pig













Dog





## Party at Daisy's









**Zoo Animals** 







**Turtle** 

Gorilla





### Lion





# Elephant





### Snake





## Peanut, the Teeniest, Tiniest Pup on the Planet











Peanut, the Teeniest, Tiniest Pup on the Planet



**Tiny Peanut** 



In Pigpen







**Successive Peanut #1** 



**Successive Peanut #2**