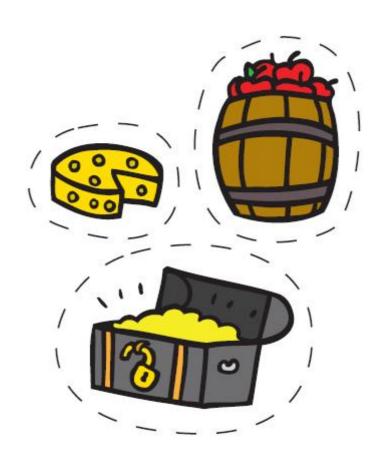

# I Saw a Ship a-Sailing

**Fancy Ship** 

I Saw a Ship a-Sailing

Captain Duck

**Treasure** 