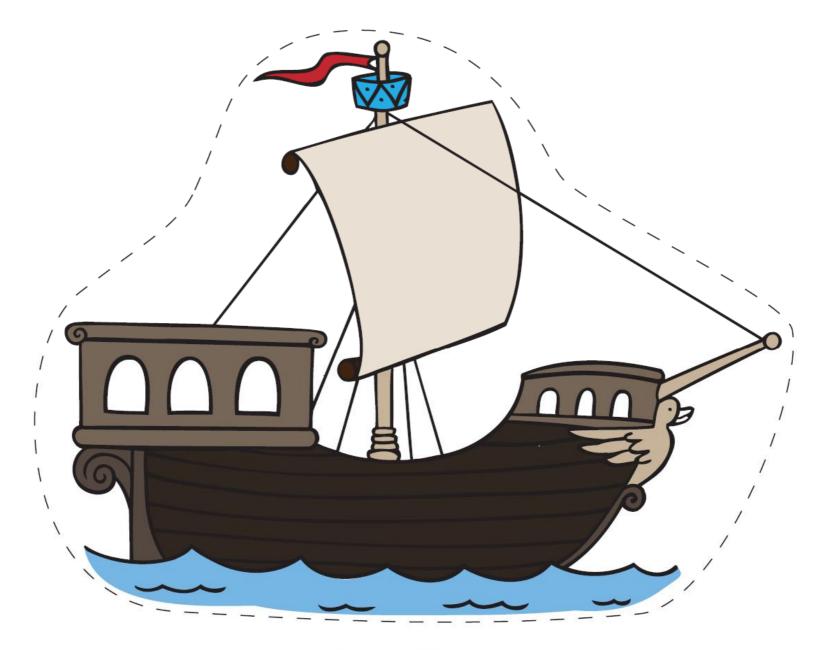

# I Saw a Ship a-Sailing

**Fancy Ship** 

I Saw a Ship a-Sailing

Captain Duck

**Treasure** 