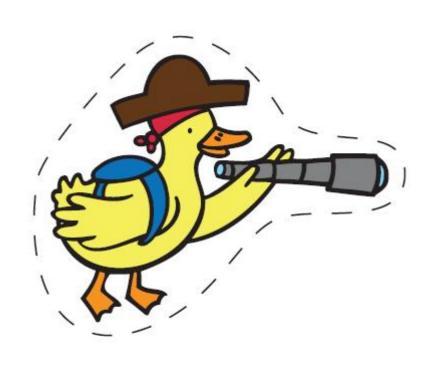

# I Saw a Ship a-Sailing

**Fancy Ship** 

I Saw a Ship a-Sailing

Captain Duck

**Treasure** 