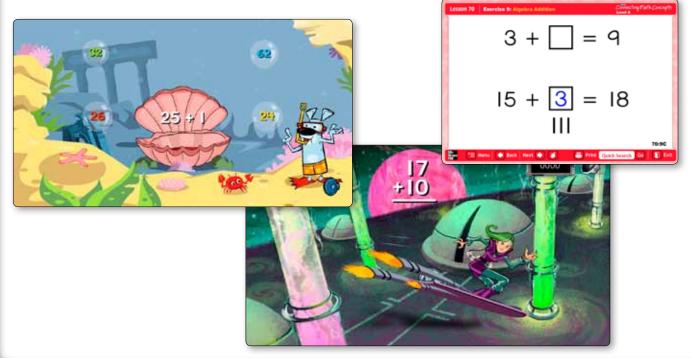

## **Board Displays**

• Instantly display instructional math visuals and problems to help students follow daily routines

### **Practice Software** (single student license, 1-year subscription is a separate purchase)

• Provide students time to practice and reinforce concepts, skills, and math facts with fun games! Track student progress and time on task instantly