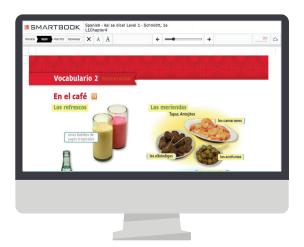

## Within *LearnSmart*, discover *SmartBook*<sup>®</sup>, the only adaptive reading experience designed to transform the way students read.

### **Engage** students with a personalized reading experience

Every student experiences *SmartBook* differently. The interactive challenge format highlights content and helps each student identify content they know, don't know, and are most likely to forget.