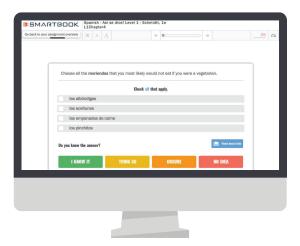

### **Easy-to-use** so students retain what they have learned

When LearnSmart detects content a student is most likely to forget, the student is presented the content for review to improve knowledge retention

## **Efficient** reporting tools pinpoint learning gaps

Students study more efficiently because they are aware of content they know and don't know. Instructor reports identify at-risk students and highlight concepts the class as a whole struggles to master.