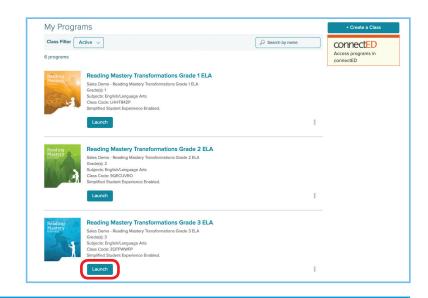

## Log in to Explore the Reading Mastery Transformations® Digital Experience

1

Log in to my.mheducation.com using the following credentials:

Username: RMT2021 Password: RMT2021

Then click "Launch" for the grade level you want to explore.