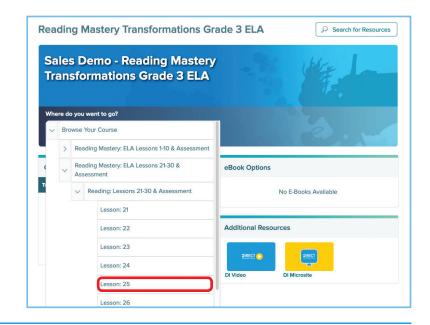

The screen images highlight Grade 3: Lesson 25, but you can choose any grade. They all work in a similar way.

2

Click "Browse Your Course" in the white bar at the center of the screen.

3

Click the caret next to the *Reading Mastery* ELA Lessons number to access the course lesson instruction.

Scroll down through the reading, language, or spelling content to view lesson numbers.

Click a lesson to view.

Spelling instruction for kindergarten and first grade is contained within the Reading Lesson content navigation.

Grades 2–5 contains separate Spelling Lesson content navigation.

4

Scroll down the page to the "Reading" blade.

Click the caret on the right-hand side to expand resources.

5

Within the "Reading" blade, you can find resources such as lesson instruction, assessments every tenth lesson, and class displays—all with curated content for just-in-time delivery.