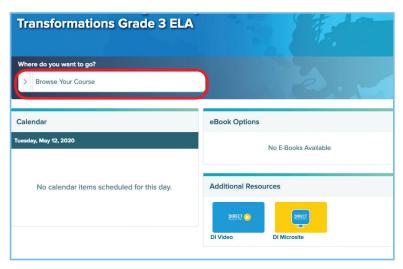

The screen images highlight Grade 3: Lesson 25, but you can choose any grade. They all work in a similar way.

2

Click "Browse Your Course" in the white bar at the center of the screen.

3

Click the caret next to the *Reading Mastery* ELA Lessons number to access the course lesson instruction.