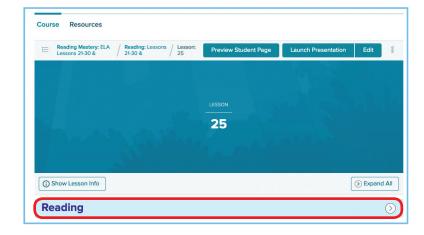

Grades 2–5 contains separate Spelling Lesson content navigation.

4

Scroll down the page to the "Reading" blade.

Click the caret on the right-hand side to expand resources.

5

Within the "Reading" blade, you can find resources such as lesson instruction, assessments every tenth lesson, and class displays—all with curated content for just-in-time delivery.