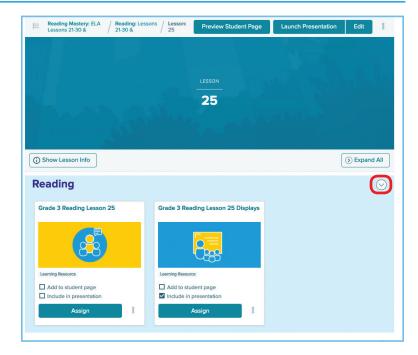

a similar way.



2

Click "Browse Your Course" in the white bar at the center of the screen.



3

Click the caret next to the *Reading Mastery* ELA Lessons number to access the course lesson instruction.

Scroll down through the reading, language, or spelling content to view lesson numbers.

Click a lesson to view.

Spelling instruction for kindergarten and first grade is contained within the Reading Lesson content navigation.

Grades 2–5 contains separate Spelling Lesson content navigation.



4

Scroll down the page to the "Reading" blade.

Click the caret on the right-hand side to expand resources.



5

Within the "Reading" blade, you can find resources such as lesson instruction, assessments every tenth lesson, and class displays—all with curated content for just-in-time delivery.