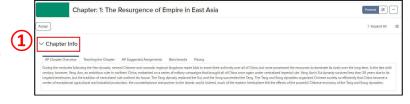

# STEP 5

Selecting a chapter will take you to the Chapter Landing Page. Click Show Chapter Info 1 and use the tabs below to explore Overviews, Pacing, Benchmarks, and Suggested Assignments.

The arrows to the right ② open Student Resources, Chapter Assignments, and Teacher Resources.