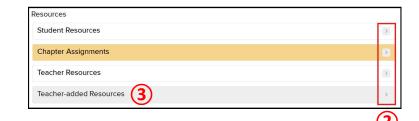

# STEP 5

Selecting a chapter will take you to the Chapter Landing Page. Click Show Chapter Info 1 and use the tabs below to explore Overviews, Pacing, Benchmarks, and Suggested Assignments.

The arrows to the right ② open Student Resources, Chapter Assignments, and Teacher Resources.

Additional materials can be uploaded to the **Teacher-added Resources** 3 section.