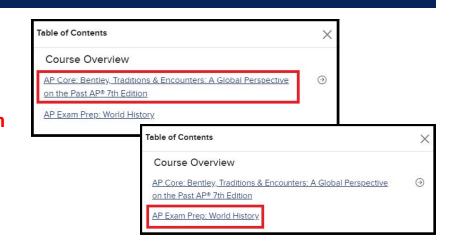

#### STEP 3

To explore units, chapters, exam prep, and more, click **Table of Contents** above the course banner.

#### STEP 4

Click the arrow next to **AP Core** and select the **Unit** and **Chapter** of your choice.

Alternatively, you can select AP Exam Review to preview the complete AP Practice Exams or the Unit Reviews.