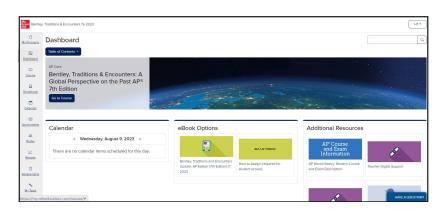

# STEP 2

This is the **Digital Dashboard**. It's homebase

for resources such as:

- Full Teacher Manual
- Quick eBook Access
- AP Course & Exam Description
- AP Correlation Guides
- Digital Teacher Support
- Digital Student Support