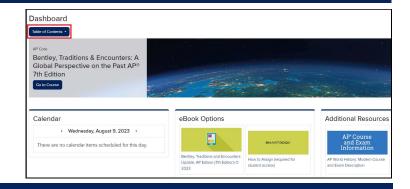

#### STEP 3

To explore units, chapters, exam prep, and more, click **Table of Contents** above the course banner.