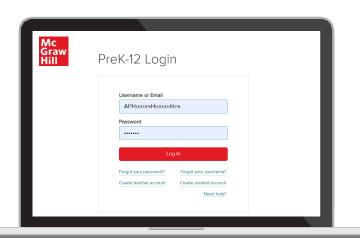

# STEP 1

Log in to **my.mheducation.com** using your credentials.

Click Bentley, *Traditions* & *Encounters*, AP Edition to launch the course.