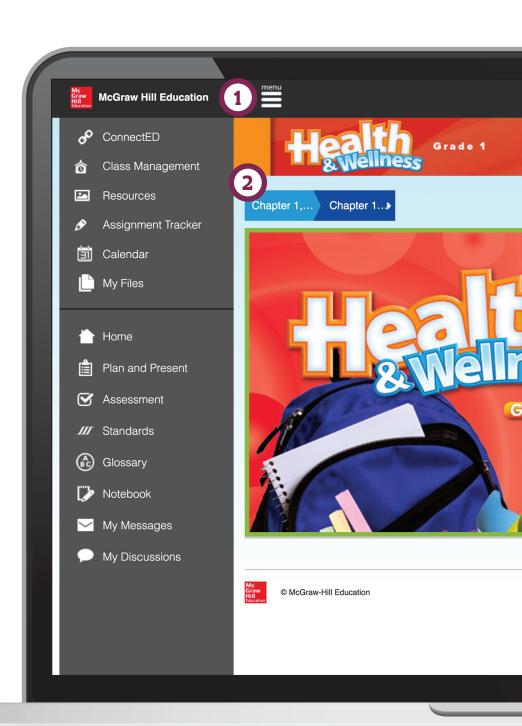

## **Explore the Teacher Center...**

- The Menu allows you to easily access and manage your:
  - Assignments
  - Students
  - Resource Library
  - Files
  - Calendar
- 2 Select a chapter and lesson
  Use the drop-down boxes to
  quickly jump to any lesson in
  any chapter