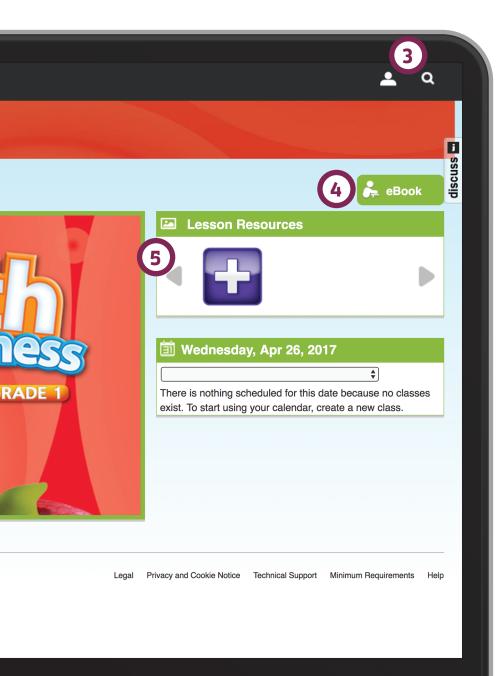

- The Search bar allows you to quickly search content by topic.
- eBook automatically launches the interactive student book. In this eBook, students can:
  - Search the book for content
  - Highlight, circle, draw, and type notes on the page
  - Jump from chapter to chapter from the TOC
- Resources allows you to scroll through the icons and quickly access:
  - · Activities and Worksheets
  - Art, Photos & Slideshows
  - Assessments
  - Audio Summaries
  - Editable Worksheets
  - · Graphic Organizers
  - Videos
  - and more!