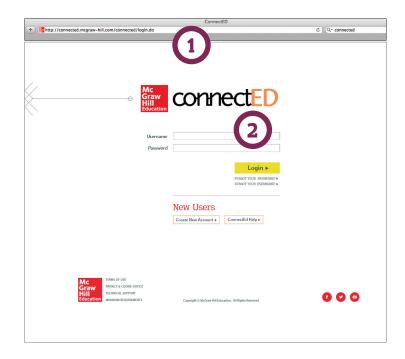

### **Log-In Information**

- Direct your browser to connected.mcgraw-hill.com
- To preview the Elementary Health programs enter:

**Username: K5health** 

Password: Healthelem2018

Important Note: Only use the username and password provided to log on to the reviewer site. Please don't change your username and password for any reason. If you are denied access using the provided information, send an email to bidsandcontracts@mheducation.com and a MHE representative will contact you to correct this.