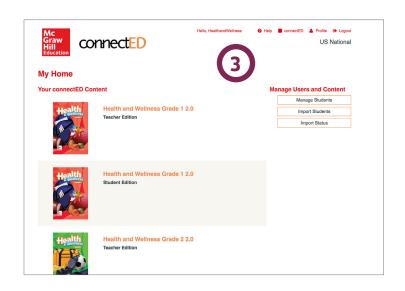

#### **Book Bag**

Select the Teacher Edition or Student Edition from which you would like to work.