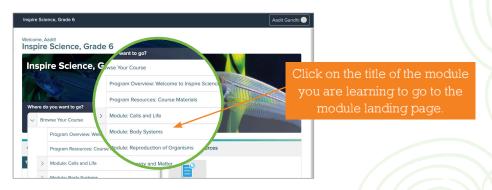

### MODULE PAGES

Here you will see the resources that your teacher has selected for you.