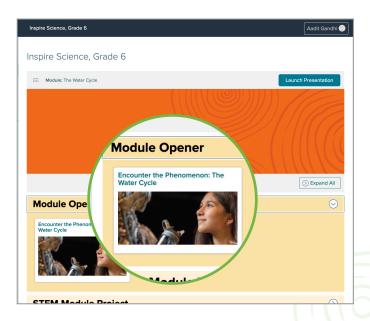

### LESSON PAGES

Here you will find activities that your teacher has selected for you for the lesson.