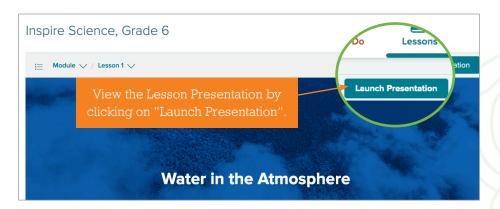

## Explore Inspire Science Online

Student Guide Grades K-5/6

## **Inspire** Science

### **GET STARTED**

### Go to: my.mheducation.com

Log in to the Inspire Science using your username and password.



#### YOUR HOMEPAGE

Once you log in you will start on your homepage.



### BROWSE YOUR COURSE



### MODULE PAGES

Here you will see the resources that your teacher has selected for you.





### Explore Inspire Science Online

Student Guide Grades K-5/6

# **Inspire** Science

### LESSON PAGES

Here you will find activities that your teacher has selected for you for the lesson.



### LESSON PRESENTATION



### NAVIGATING THE PRESENTATION



### TO DO