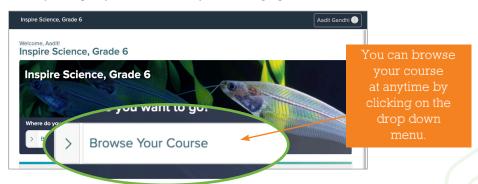

## Explore Inspire Science Online

Student Guide Grades K-5/6

## **Inspire** Science

### **GET STARTED**

### Go to: my.mheducation.com

Log in to the Inspire Science using your username and password.



#### YOUR HOMEPAGE

Once you log in you will start on your homepage.



### BROWSE YOUR COURSE



### MODULE PAGES

Here you will see the resources that your teacher has selected for you.





### Explore Inspire Science Online

Student Guide Grades K-5/6

# **Inspire** Science

### LESSON PAGES

Here you will find activities that your teacher has selected for you for the lesson.



### LESSON PRESENTATION



### NAVIGATING THE PRESENTATION



### TO DO