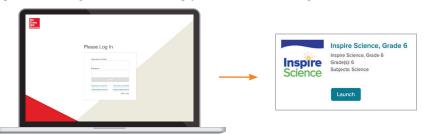

### Go to: my.mheducation.com

Log in to the Inspire Science using your username and password.

#### YOUR HOMEPAGE

Once you log in you will start on your homepage.