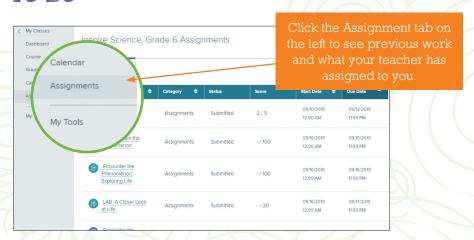

## Explore Inspire Science Online

Student Guide Grades K-5/6

## **Inspire** Science

### **GET STARTED**

### Go to: my.mheducation.com

Log in to the Inspire Science using your username and password.



#### YOUR HOMEPAGE

Once you log in you will start on your homepage.



### BROWSE YOUR COURSE



### MODULE PAGES

Here you will see the resources that your teacher has selected for you.





### Explore Inspire Science Online

Student Guide Grades K-5/6

# **Inspire** Science

### LESSON PAGES

Here you will find activities that your teacher has selected for you for the lesson.



### LESSON PRESENTATION



### NAVIGATING THE PRESENTATION



### TO DO