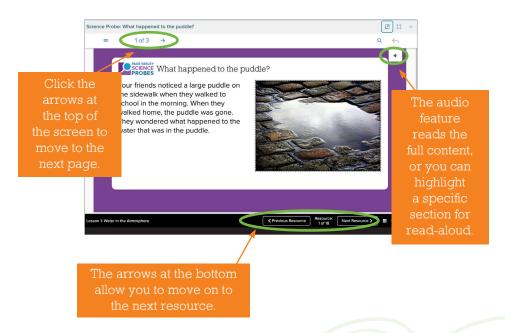

## Explore Inspire Science Online

Student Guide Grades K-5/6

## **Inspire** Science

### **GET STARTED**

### Go to: my.mheducation.com

Log in to the Inspire Science using your username and password.



#### YOUR HOMEPAGE

Once you log in you will start on your homepage.



### BROWSE YOUR COURSE



### MODULE PAGES

Here you will see the resources that your teacher has selected for you.





### Explore Inspire Science Online

Student Guide Grades K-5/6

# **Inspire** Science

### LESSON PAGES

Here you will find activities that your teacher has selected for you for the lesson.



### LESSON PRESENTATION



### NAVIGATING THE PRESENTATION



### TO DO