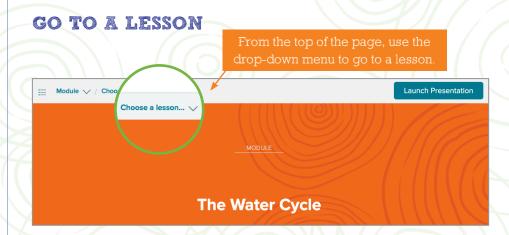

### MODULE PAGES

Here you will see the resources that your teacher has selected for you.