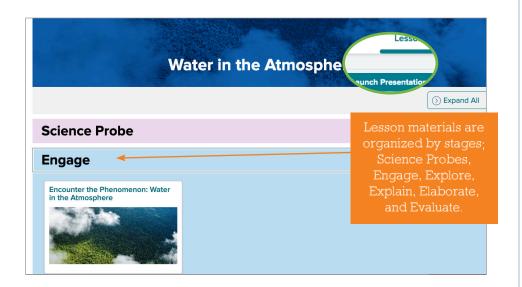

### LESSON PAGES

Here you will find activities that your teacher has selected for you for the lesson.