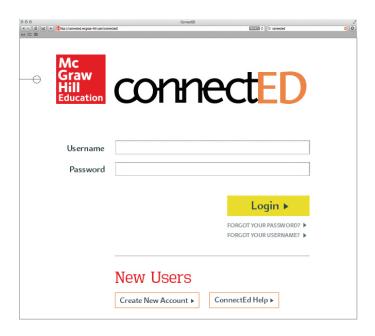

#### **User Login**

1 G

Go to connected.mcgraw-hill.com

2

To preview Glencoe High School Math programs, enter:

**Username:** 

Password:

Important Note: Only use the username and password provided to log on to the reviewer site. Please don't change your username and password for any reason. If you are denied access using the provided information, send an email to bidsandcontracts@mheducation.com and a MHE representative will contact you to correct this.