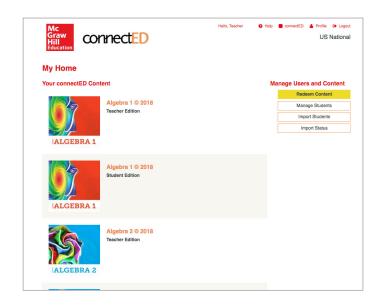

#### From Your Book Bag

3

Select the **Teacher Edition** for your matching program title

You are now at the Teacher Center dashboard or Home tab