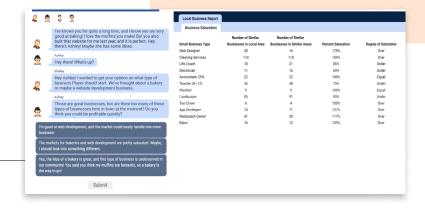

## **Real-life Digital Simulation**

A high-quality simulation follows the student as they progress through each chapter providing instant feedback as they apply the concepts they've learned to solve the realistic business scenario.