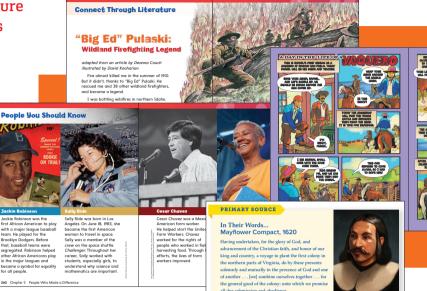

## Rich and Diverse Literature and Informational Texts

- Graphic Novels
- Poetry
- Historical Documents
- Award-Winning
   Literature
- Biographies

Graphic Organizers and Foldables provide students with organization and study skills strategies to increase comprehension.

Students apply closereading strategies for complex texts and engage in evidence-based writing. Changing What's Wrong by the boxebal player, the lived during when black people were not all to do the same things as while p Robinson wanted to play milar baseball, but only while people adlowed to play. There was a sep baseball league for black players to rake that was wrong and needed