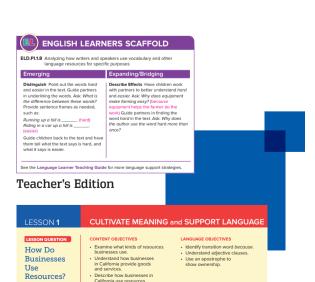

#### Language Learners Teaching Guide

Provides focused language study to support language learners unpack the social studies content.

### **Impact Every Student**

It is essential to support every student, from English learners to struggling and advanced students. We're there, with critical content and differentiated instructional resources that will help you access and unlock every student's potential.

Support Emerging, Expanding, and Bridging English learners with:

- Differentiated instruction
- Targeted Vocabulary Development

Language Learners Teaching Guide