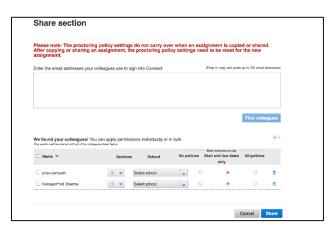

Enter 1-200 email addresses. Click **Find Colleagues**. Select how many sections need to be created in your colleague's account and the edits that your colleague will be able to make. Click **Share**.