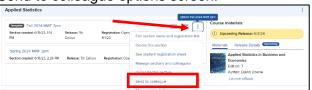

### To Copy a Section

Locate your course and section. Click on the **Section Options** menu. To copy your section into a colleague's Connect account, choose **Send to colleague**. To copy, select **Copy section** from the Send to colleague options screen.

#### To Share a Section

Call: (800)331-5094

Locate your course and section. Click on the **Section Options** menu as above. To share your section into a colleague's Connect account, choose **Send to a colleague.** To share, select **Share section** from the Send to colleague options screen.

Your section name will show the sharing symbol. Clicking this Icon will show you who you have shared your course section with.

Support and Resources
EMAIL & CHAT: WWW.MHHE.COM/SUPPORT

SUPPORT AT EVERY STEP