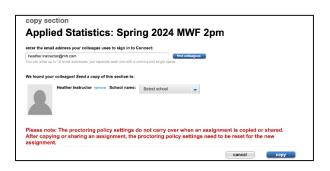

Enter the email address used by your colleague. Select **Find Colleagues**. Select **Copy** when you've found your colleague.