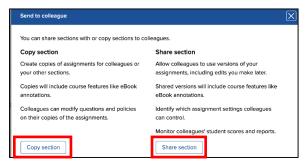

#### Copying

COPYING a section provides your colleague with a duplicate of your course section. It is a **one-time**, **one-direction** transaction, a template. Any course features and assignments in your section <u>at that time</u> will be reflected in the copy. Your colleague can edit anything within the copied section.

#### **Sharing**

SHARING a section allows the sharing instructor to **maintain some control** over the shared section. All course features and assignments are shared. Sharing a section with a colleague allows you to control the assignments your colleague will use and can edit. Sharing a section allows you to see scores and reports from your colleague's students.

### To Copy a Section

Locate your course and section. Click on the **Section Options** menu. To copy your section into a colleague's Connect account, choose **Send to colleague**. To copy, select **Copy section** from the Send to colleague options screen.

#### To Share a Section

Call: (800)331-5094

Locate your course and section. Click on the **Section Options** menu as above. To share your section into a colleague's Connect account, choose **Send to a colleague.** To share, select **Share section** from the Send to colleague options screen.