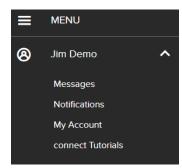

# I purchased an access code last semester but am retaking the course; can I reuse the access code?

Most Connect access codes provide for 180-day access. In some instances, you may have a course with 360-day access. To determine the length of time remaining on your access follow these steps:

- 1. Click to expand the menu in your Connect course
- 2. Click on your Profile
- 3. Click on My Account
- 4. Click Access My Digital Products