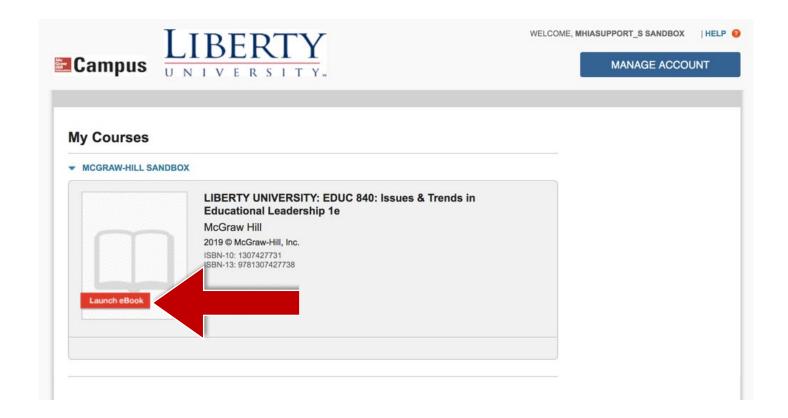

If prompted, click to continue the linking process in a new window.

A new window or tab will open to your course's linked eBook. Click "Launch eBook".

From the "My Bookshelf" page, locate the textbook for your course, and click "Access eBook" to open your textbook.