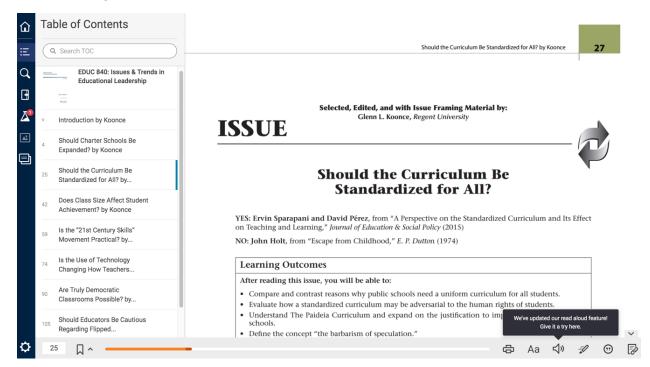

If prompted, accept the Terms and Conditions, and click "Accept".

Your eBook will open in a new tab or window **to its last known location**. Use the Table of Contents tab to jump to a specific Chapter.