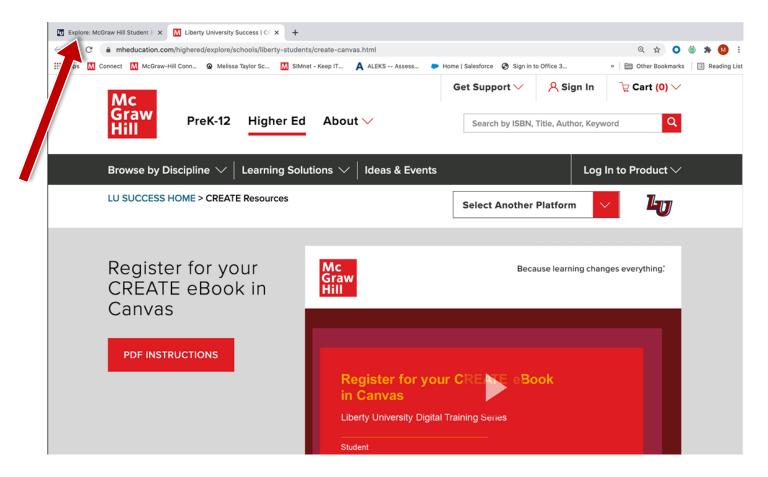

# Read: Technology Set-Up Overview

Your course utilizes a third-party publisher and must be set-up. Please navigate through the next two pages to:

- 1. Review the instructions and tutorials to access your CREATE eBook on the Explore: McGraw Hill Student Resources page
  - · Register for your CREATE eBook
  - o Student Resources
  - Technical Assistance
- 2. Register for your CREATE eBook on the Prepare: Access Your CREATE eBook page
  - You will need to click on the link provided to finalize your CREATE eBook registration.