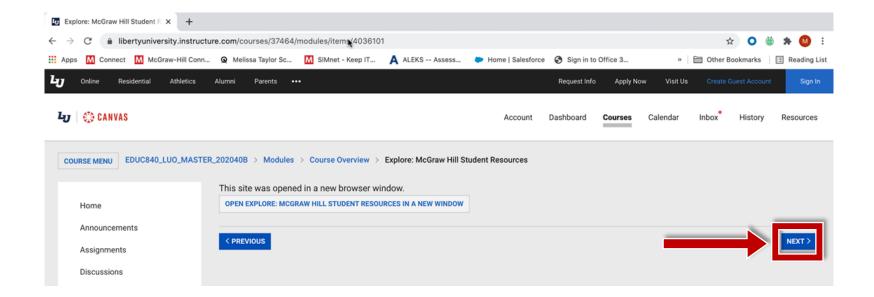

< PREVIOUS

Your McGraw Hill Student Resources site will open in a new tab of your browser. After you review your resources, click your Canvas tab to continue.

After you return to the Course Overview page in Canvas, click "Next" to continue.