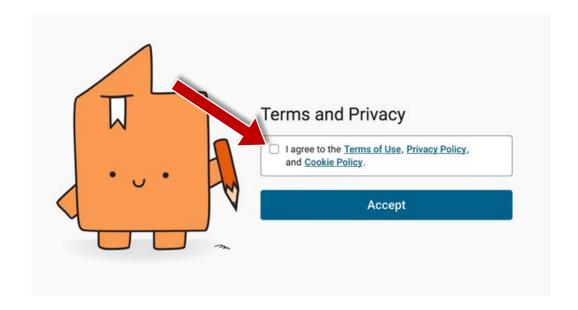

If prompted, accept the Terms and Conditions, and click "Accept".

Your eBook will open in a new tab or window **to its last known location**. Use the Table of Contents tab to jump to a specific Chapter.