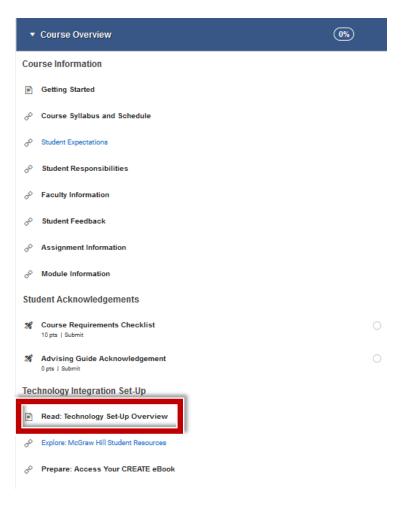

# Register for your CREATE eBook in Canvas

Liberty University Digital Training Series

Student

Log into your Canvas course. Locate the "Read: Technology Set-Up Overview" link in the Course Overview module. Click to

continue.

Review the Overview page for information about your course's technology integration. When ready, click "Next" to continue.