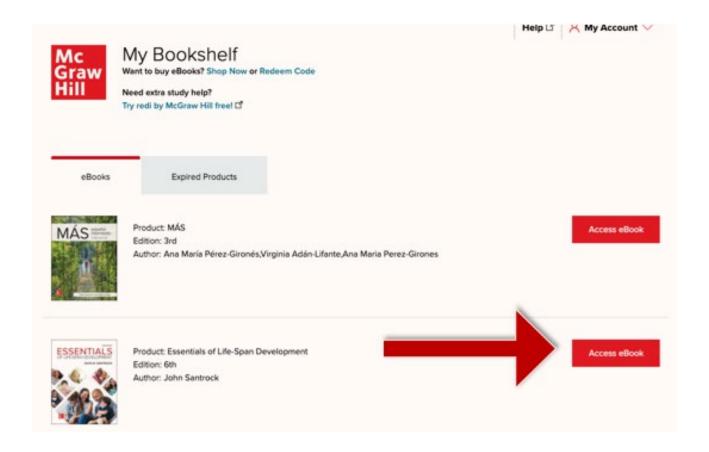

If prompted, click to continue the linking process in a new window.

A new window or tab will open to your course's linked eBook. Click "Launch eBook".

From the "My Bookshelf" page, locate the textbook for your course, and click "Access eBook" to open your textbook.