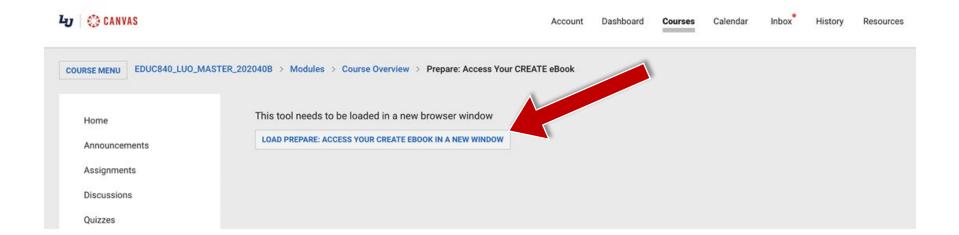

If prompted, click to continue the linking process in a new window.

A new window or tab will open to your course's linked eBook. Click "Launch eBook".

From the "My Bookshelf" page, locate the textbook for your course, and click "Access eBook" to open your textbook.