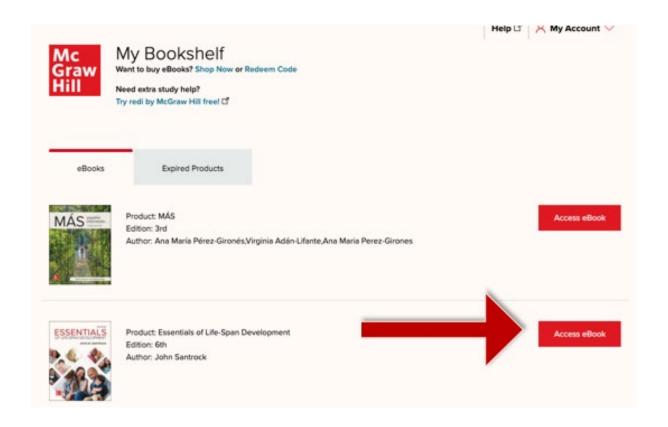

From the "My Bookshelf" page, locate the textbook for your course, and click "Access eBook" to open your textbook.

Your eBook will open in a new tab or window. Use the Table of Contents tab to jump to a specific Chapter.