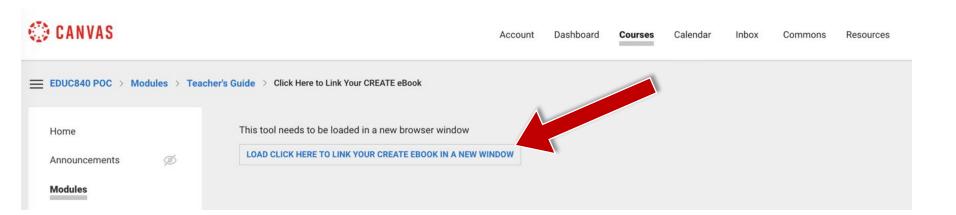

After you return to the Faculty Resources page in Canvas, click "Next" to continue.

If prompted, click to continue the linking process in a new window.

Enter your CREATE eBook ISBN under "Find Your Textbook". You can type it or Right-Click > "Paste" if you copied in Step 2.