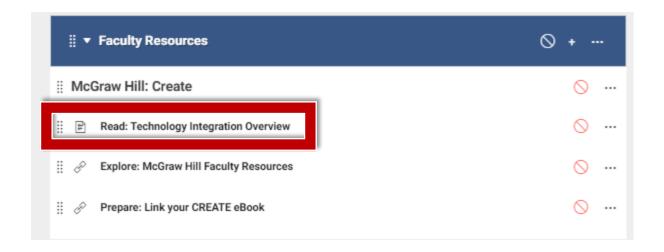

# Link your CREATE eBook in Canvas

Liberty University Digital Training Series

Instructor

Log into your Canvas course. Locate the "McGraw Hill: Create" section within your Faculty Resources. Click the first link "Read: Technology Integration Overview" to begin.