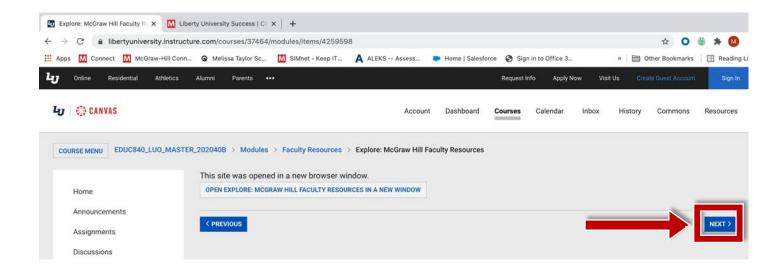

After you return to the Faculty Resources page in Canvas, click "Next" to continue.

If prompted, click to continue the linking process in a new window.

Enter your CREATE eBook ISBN under "Find Your Textbook". You can type it or Right-Click > "Paste" if you copied in Step 2.