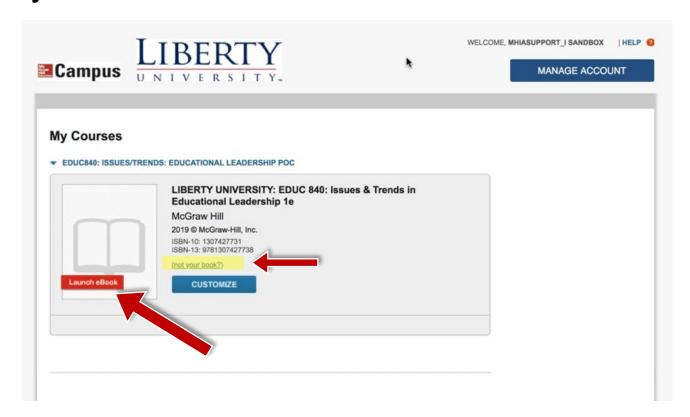

Click "Find Now".

Confirm your eBook information and click "Select".

Your textbook is now linked. Click on "Launch eBook" to access your CREATE eBook.

**NOTE:** If you pair with the incorrect ISBN, you can click "**not** your book?" to reset the connection.