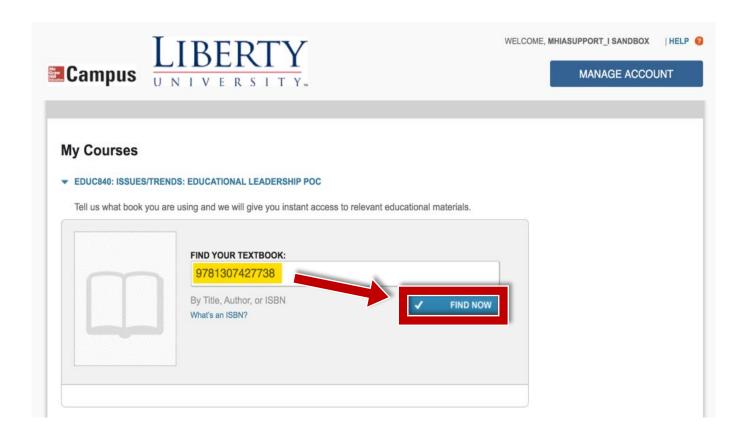

After you return to the Faculty Resources page in Canvas, click "Next" to continue.

If prompted, click to continue the linking process in a new window.

Enter your CREATE eBook ISBN under "Find Your Textbook". You can type it or Right-Click > "Paste" if you copied in Step 2.

Click "Find Now".

Confirm your eBook information and click "Select".

Your textbook is now linked. Click on "Launch eBook" to access your CREATE eBook.

**NOTE:** If you pair with the incorrect ISBN, you can click "**not** your book?" to reset the connection.