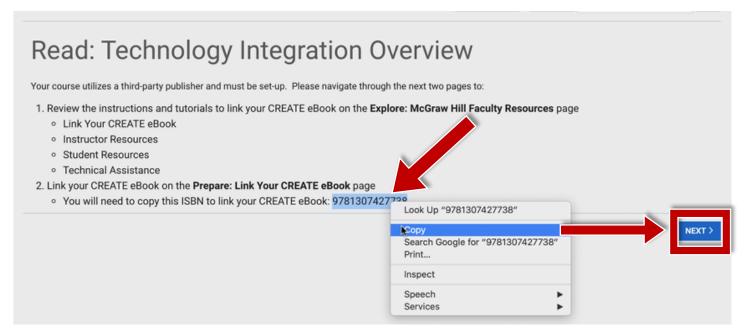

In step 2 on this page, you will see the ISBN needed for linking to your eBook. Take a moment to write it down or copy it for later by selecting the ISBN > Right-Click > "Copy".

When ready, click "Next" to continue.

**Note:** The Screenshot below is designed to show you where to find the ISBN for your course and is not necessarily the ISBN that you should use.

Your McGraw Hill Faculty Resources site will open in a new tab of your browser. After you review your resources, click your Canvas tab to continue.