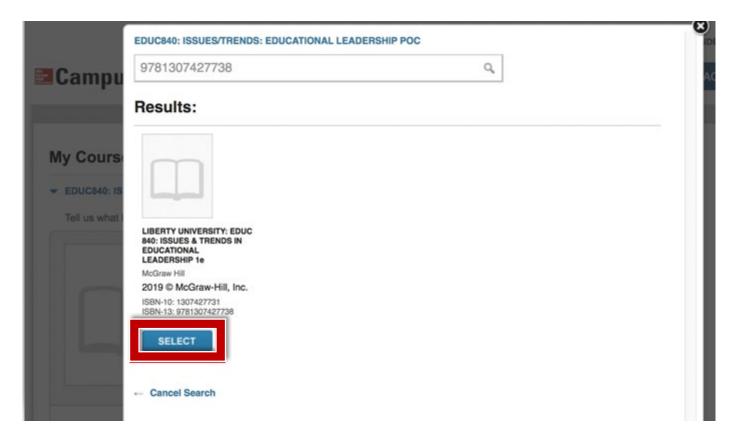

Click "Find Now".

Confirm your eBook information and click "Select".

Your textbook is now linked. Click on "Launch eBook" to access your CREATE eBook.

**NOTE:** If you pair with the incorrect ISBN, you can click "**not** your book?" to reset the connection.