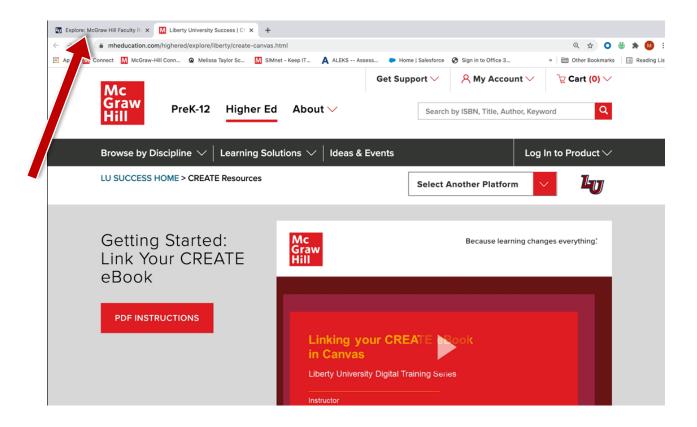

**Note:** The Screenshot below is designed to show you where to find the ISBN for your course and is not necessarily the ISBN that you should use.

Your McGraw Hill Faculty Resources site will open in a new tab of your browser. After you review your resources, click your Canvas tab to continue.