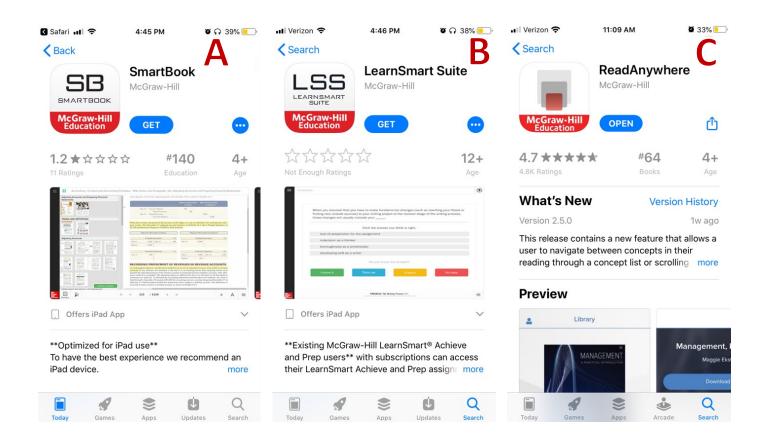

Your mobile browser will open a new tab where you can access your Connect section homepage.

If you access a Smartbook (A) or a LearnSmart Achieve (B) Assignment, you will be directed to download those specific apps. If you access your course's textbook or a SmartBook 2.0 assignment, you may be directed to the Read Anywhere app (C).