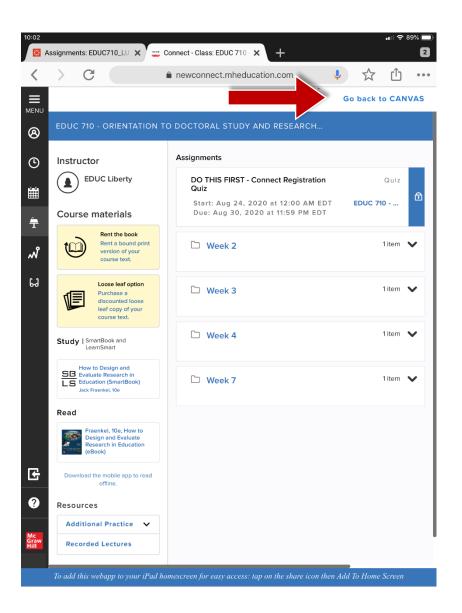

gital Training Series

Student



Log into your Canvas Course from your mobile device's web browser or the Canvas app. Click on a Connect assignment.

Note: If this is your first time accessing Connect this term, you will be taken through the registration process. Connect mobile access is best configured for a tablet browser.





Click "Launch" to continue from Canvas to Connect.





Your mobile browser will open a new tab where you can access your Connect section homepage.





If you access a Smartbook (A) or a LearnSmart Achieve (B) Assignment, you will be directed to download those specific apps. If you access your course's textbook or a SmartBook 2.0 assignment, you may be directed to the Read Anywhere app (C).





Click "Go back to Canvas" when you are ready to return to Canvas.



#### **Support and Resources**

#### **TECH SUPPORT & FAQ:**

**CALL**: (800) 331-5094

**EMAIL & CHAT:** 

mhhe.com/support

**MONDAY-THURSDAY:** 24 hours

FRIDAY: 12 AM - 9 PM ET

SATURDAY: 10 AM - 8 PM ET SUNDAY: 12 PM - 12 AMET

**SUBMIT A SUPPORT TICKET:** 

https://mhedu.force.com/CXG/s/ContactUsWebForm

#### **FIND MORE SUPPORT:**

connectstudentsuccess.com

#### **FIND MORE TIPS:**

mhhe.com/collegesmarter