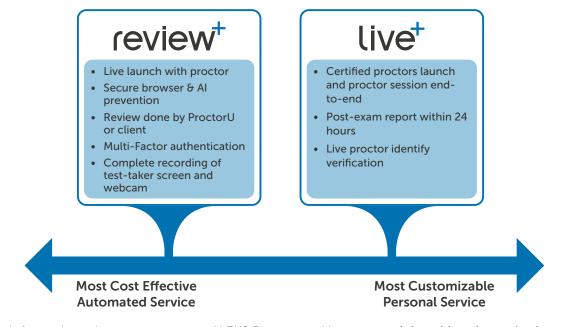

## Online Proctoring Solution Comparison for ALEKS® PPL

| PRODUCT                                                         | DESCRIPTION                                                                                                                                                                                                                                                                                                                                                                                                                                                                                                                              | LAUNCH DONE BY                                                | REVIEW DONE BY                                                                 | ADVANTAGES                                                                                                                                                                                                                                                                                       | CONSIDERATIONS                                                                                                                             | ALEKS PPL<br>PRICE*                                                                                                                                                                                                                    |
|-----------------------------------------------------------------|------------------------------------------------------------------------------------------------------------------------------------------------------------------------------------------------------------------------------------------------------------------------------------------------------------------------------------------------------------------------------------------------------------------------------------------------------------------------------------------------------------------------------------------|---------------------------------------------------------------|--------------------------------------------------------------------------------|--------------------------------------------------------------------------------------------------------------------------------------------------------------------------------------------------------------------------------------------------------------------------------------------------|--------------------------------------------------------------------------------------------------------------------------------------------|----------------------------------------------------------------------------------------------------------------------------------------------------------------------------------------------------------------------------------------|
| PROCTORU LIVE                                                   | LIVE ONLINE PROCTORING Live, full session launch and exam monitoring. Certified and fully backgrounded proctors. Preventive test-taker suspect behavior identification with immediate intervention. Fully automated SBI augmentation. 100% session video recording of screen and test-taker. Integrity violation notification upon review completion. Complete post-exam window reporting on outcomes.                                                                                                                                   | Live Proctor<br>to guide test-taker<br>through launch process | ProctorU watches testing session Live                                          | Personal, high touch service Prevents cheating Integrates with single sign on within the LMS or via API Live person there to hold your hand through the process                                                                                                                                  | Pre-scheduling, more than 72 hours in advance, required to avoid premium fee  Test taken within 72 hours of scheduling incur a premium fee | \$19 Per Placement<br>Assessment Attempt<br>Per student:<br>\$31 /all 5 ALEKS PPL<br>Assessment Attempts                                                                                                                               |
| PROCTORU RECORD+ W/ LIVE LAUNCH & PROFESSIONAL OR CLIENT REVIEW | LIVE LAUNCH W/ PRO or CLIENT REVIEW: Mid-to-high stakes exams. Live proctor launch with multi-factor authentication & challenge questions. 100% video session recording of screen & test-taker.  PRO REVIEW: ProctorU will provide Professional review within 72 hours of exam completion. Integrity violation notification & reporting upon completion. CLIENT REVIEW: ProctorU provides client w/ access to all exam sessions within 24 hours of completion. Faculty will be able to view exam integrity violations on their schedule. | Live proctor to guide<br>test-taker through<br>launch process | PRO REVIEW: ProctorU by professionally trained proctor  CLIENT REVIEW: Faculty | BOTH PRO & CLIENT REVIEW: Browser and aritificial intelligence prevention Live Chat available (if needed) throughout exam  PRO REVIEW: All Sessions reviewed by ProctorU Saves the faculty/admin time (time savings calculator @ proctoru. com/services/record- plus  CLIENT REVIEW: Lower Price | Pre-scheduling, more than 72 hours in advance required to avoid premium fee  Test taken within 72 hours of scheduling incur a premium fee  | PRO REVIEW: \$10 Per Placement Assessment Attempt Flat Fee = \$18 Per Student for 5 ALEKS PPL Assessment Attempts  CLIENT REVIEW: \$8 Per Placement Assessment Attempt Flat Fee = \$14 Per Student for 5 ALEKS PPL Assessment Attempts |

## PROCTORING SERVICE OPTIONS

We will partner with you to determine the best fit for you and your students' needs.

<sup>\*</sup>Average exam length: 1:20 but considering as a 2 hour exam.