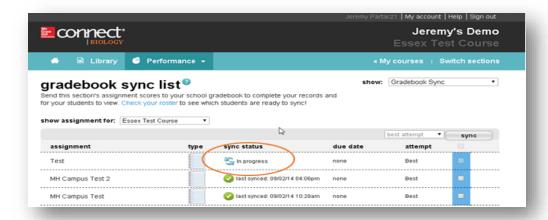

## **MH Campus Grade Sync**

1. In Connect, click on Performance – Reports.



2. On the Reports screen, click on View gradebook sync list.



3. Place a check in the box to the right of the assignment name you wish to sync.



4. Select an attempt.



5. Click on the sync button and close the "sync in progress," window.



6. The sync status will change to "in progress." For the status to update, please refresh your browser



7. The status will update to last synced with a timestamp of the sync completion. The grades will now be in your LMS gradebook



8. If you see a yellow checkmark in the gradebook, that indicates a grade has updated in Connect and needs to be re-synced to your LMS gradebook.