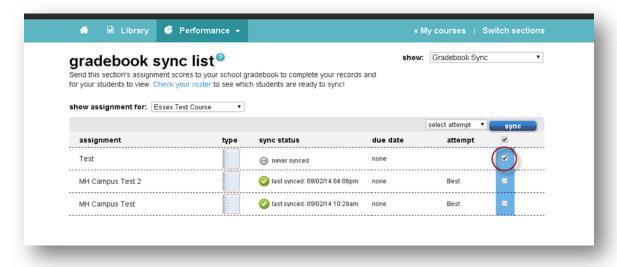

## **MH Campus Grade Sync**

1. In Connect, click on Performance – Reports.

2. On the Reports screen, click on View gradebook sync list.

3. Place a check in the box to the right of the assignment name you wish to sync.

4. Select an attempt.

5. Click on the sync button and close the "sync in progress," window.

6. The sync status will change to "in progress." For the status to update, please refresh your browser

7. The status will update to last synced with a timestamp of the sync completion. The grades will now be in your LMS gradebook

8. If you see a yellow checkmark in the gradebook, that indicates a grade has updated in Connect and needs to be re-synced to your LMS gradebook.