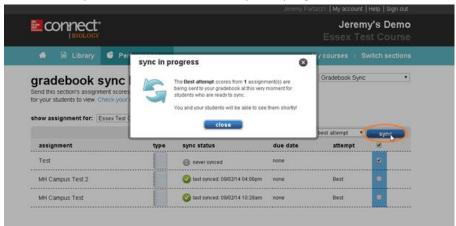

## **MH Campus Grade Sync**

1. In Connect, click on Performance – Reports.



2. On the Reports screen, click on View gradebook sync list.



3. Place a check in the box to the right of the assignment name you wish to sync.



4. Select an attempt.



5. Click on the sync button and close the "sync in progress," window.



6. The sync status will change to "in progress." For the status to update, please refresh your browser



7. The status will update to last synced with a timestamp of the sync completion. The grades will now be in your LMS gradebook



8. If you see a yellow checkmark in the gradebook, that indicates a grade has updated in Connect and needs to be re-synced to your LMS gradebook.