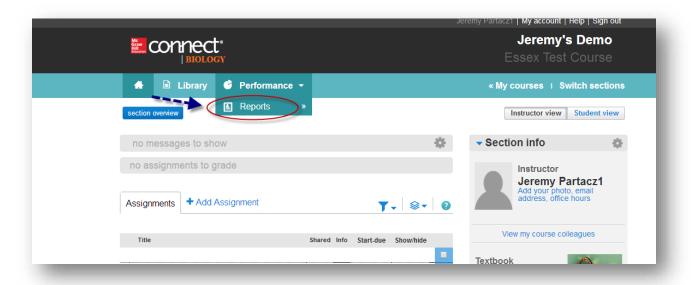

## **MH Campus Grade Sync**

1. In Connect, click on Performance – Reports.

2. On the Reports screen, click on View gradebook sync list.

3. Place a check in the box to the right of the assignment name you wish to sync.