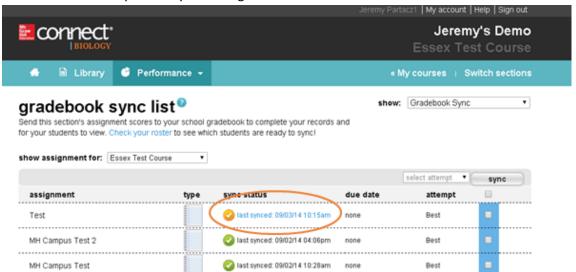

## **MH Campus Grade Sync**

1. In Connect, click on Performance – Reports.



2. On the Reports screen, click on View gradebook sync list.



3. Place a check in the box to the right of the assignment name you wish to sync.



4. Select an attempt.



5. Click on the sync button and close the "sync in progress," window.



6. The sync status will change to "in progress." For the status to update, please refresh your browser



7. The status will update to last synced with a timestamp of the sync completion. The grades will now be in your LMS gradebook



8. If you see a yellow checkmark in the gradebook, that indicates a grade has updated in Connect and needs to be re-synced to your LMS gradebook.