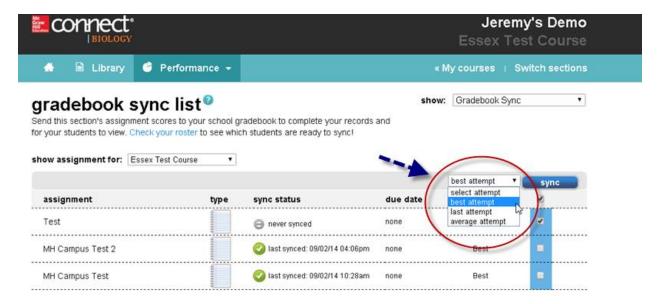

4. Select an attempt.

5. Click on the sync button and close the "sync in progress," window.

6. The sync status will change to "in progress." For the status to update, please refresh your browser

7. The status will update to last synced with a timestamp of the sync completion. The grades will now be in your LMS gradebook