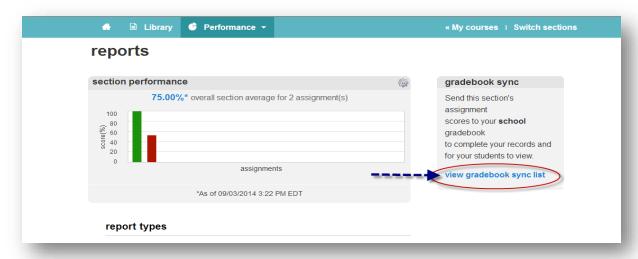

## **MH Campus Grade Sync**

1. In Connect, click on Performance – Reports.

2. On the Reports screen, click on View gradebook sync list.

3. Place a check in the box to the right of the assignment name you wish to sync.