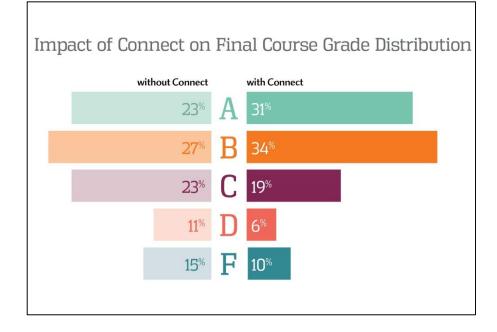

## **Improved Student Performance with Connect**

Students who use Connect are **more successful** in the course and **receive higher grades** than their peers not using Connect.