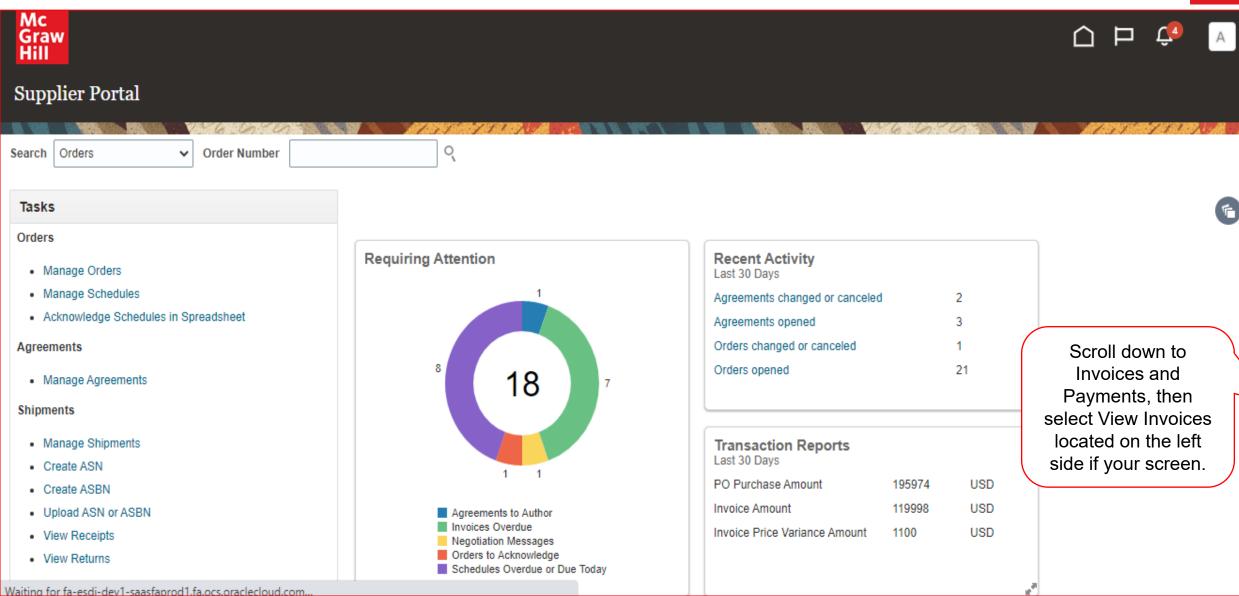

#### **View Payments**

PO Purchase Amount 195974 USD Create ASBN 119998 USD Invoice Amount Upload ASN or ASBN Agreements to Author Invoices Overdue Invoice Price Variance Amount USD 1100 View Receipts Negotiation Messages Orders to Acknowledge View Returns Schedules Overdue or Due Today **Contracts and Deliverables** 10 Manage Contracts 4 Supplier News Manage Deliverables Consigned Inventory Review Consumption Advices Invoices and Payments Create Invoice Create Invoice Without PO View Invoices Click View View Payments payments Negotiations · View Active Negotiations Manage Responses Qualifications Manage Questionnaires View Qualifications **Company Profile** 