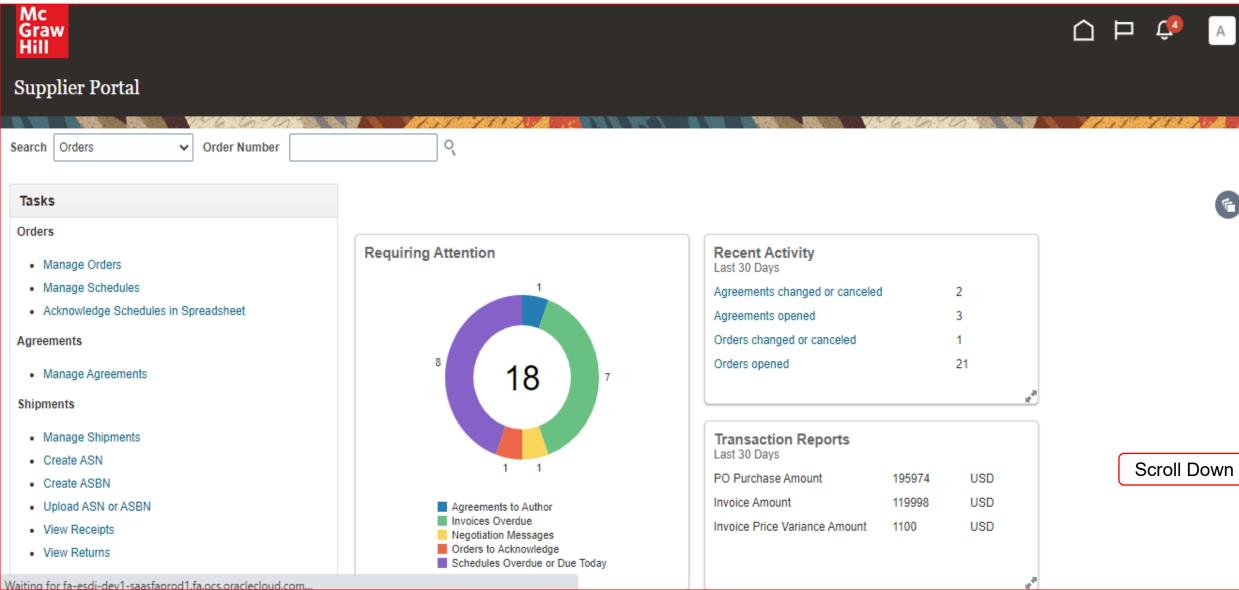

#### **View Payments**

PO Purchase Amount 195974 USD Create ASBN 119998 USD Invoice Amount Upload ASN or ASBN Agreements to Author Invoices Overdue Invoice Price Variance Amount USD 1100 View Receipts Negotiation Messages Orders to Acknowledge View Returns Schedules Overdue or Due Today **Contracts and Deliverables** 10 Manage Contracts 4 Supplier News Manage Deliverables Consigned Inventory Review Consumption Advices Invoices and Payments Create Invoice Create Invoice Without PO View Invoices Click View View Payments payments Negotiations · View Active Negotiations Manage Responses Qualifications Manage Questionnaires View Qualifications **Company Profile** 