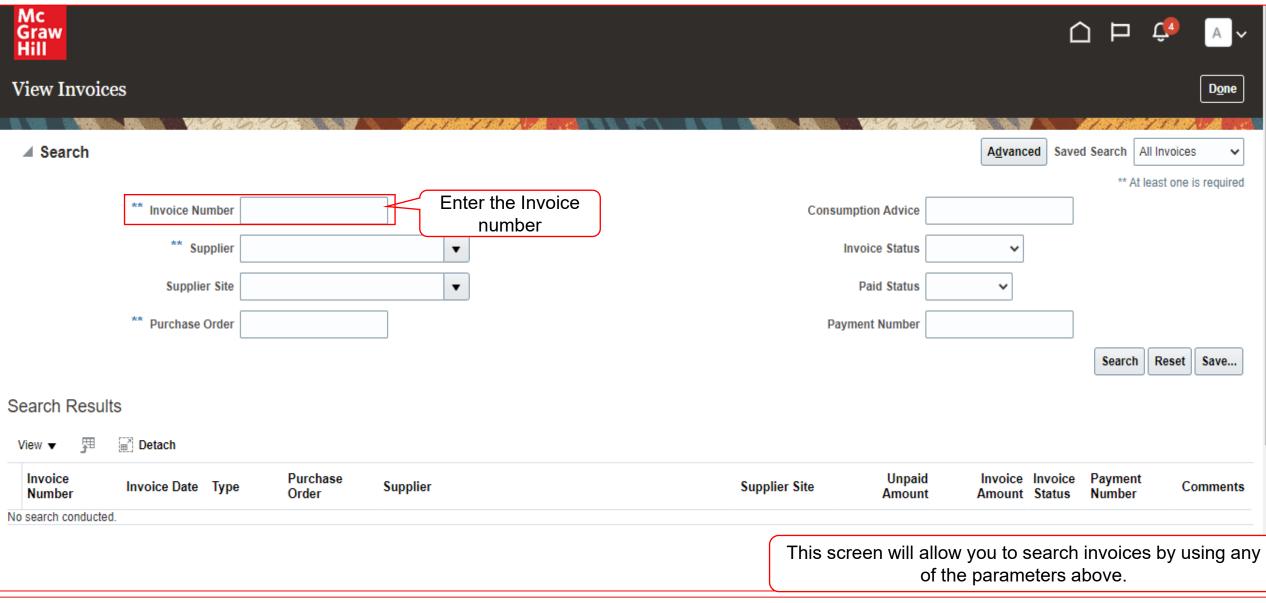

#### **View Invoice**

| Create ASBN                     |      |                                                          | PO Purchase Amount            | 195974 | USD |  |
|---------------------------------|------|----------------------------------------------------------|-------------------------------|--------|-----|--|
| Upload ASN or ASBN              |      | Agreements to Author                                     | Invoice Amount                | 119998 | USD |  |
| View Receipts                   |      | Invoices Overdue Negotiation Messages                    | Invoice Price Variance Amount | 1100   | USD |  |
| View Returns                    |      | Orders to Acknowledge     Schedules Overdue or Due Today |                               |        |     |  |
| Contracts and Deliverables      |      |                                                          |                               |        |     |  |
| Manage Contracts                |      |                                                          |                               |        |     |  |
| Manage Deliverables             | 4    | Supplier News                                            |                               |        |     |  |
| Consigned Inventory             |      |                                                          |                               |        |     |  |
| Review Consumption Advices      |      |                                                          |                               |        |     |  |
| Invoices and Payments           |      |                                                          |                               |        |     |  |
| Create Invoice                  |      |                                                          |                               |        |     |  |
| Create Invoice Without PO       |      |                                                          |                               |        |     |  |
| View Invoices     Click on View | ' In | voices                                                   |                               |        |     |  |
| View Payments                   |      |                                                          |                               |        |     |  |
| Negotiations                    |      |                                                          |                               |        |     |  |
| View Active Negotiations        |      |                                                          |                               |        |     |  |
| Manage Responses                |      |                                                          |                               |        |     |  |
| Qualifications                  |      |                                                          |                               |        |     |  |
| Manage Questionnaires           |      |                                                          |                               |        |     |  |
| View Qualifications             |      |                                                          |                               |        |     |  |
| Company Profile                 |      |                                                          |                               |        |     |  |