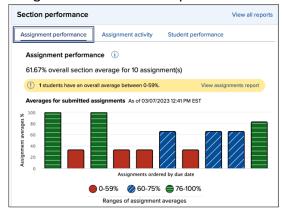

## **Assignment performance**

The first tab displays a graph of assignment performance over time. At the top is the overall section average for the last 10 assignments, with a yellow alert if students have low scores between 0-59%. The View Assignments Report button takes you to the Assignment Results report page.

Each bar represents an assignment, in chronological order. Each assignment displays with a color and pattern indicating performance. The graph adjusts over the course of the term.

Hovering over a bar shows assignment name and due date. Clicking on the bar shows class average and number of students who submitted. "View Report" takes you to the assignment results report for that assignment.