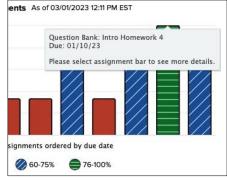

Each bar represents an assignment, in chronological order. Each assignment displays with a color and pattern indicating performance. The graph adjusts over the course of the term.

Hovering over a bar shows assignment name and due date. Clicking on the bar shows class average and number of students who submitted. "View Report" takes you to the assignment results report for that assignment.