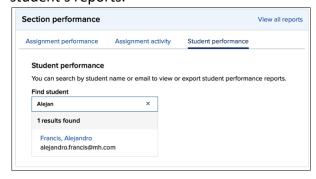

#### Student performance

Call: (800)331-5094

The student performance tab allows you to search by student name to launch directly into that student's reports.

Support and Resources
EMAIL & CHAT: <a href="https://www.mhhe.com/support">www.mhhe.com/support</a>