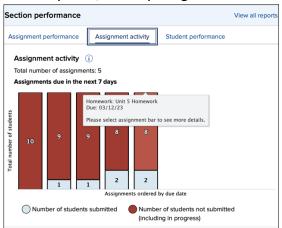

## Assignment activity

The second tab displays a graph of submission statistics for assignments due in the next 7 days, sorted by date, then by assignment name.

Hovering over a bar shows name and due date, while clicking on a bar lists the students who have not yet submitted their work.