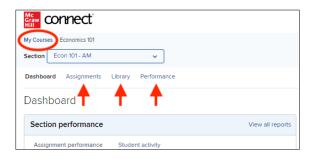

### **Navigating to Your Section Dashboard**

Log in using your school email address and password on <u>connect.mheducation.com</u>. Click the section from your My Courses page.

Return by clicking the "My Courses" link at the top left corner of the Dashboard. Below the section dropdown menu are tabs that allow you to navigate to the Assignments, Library, and Performance pages.