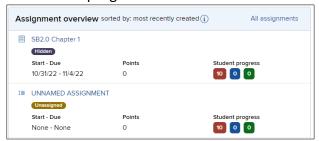

### **Assignment Overview Widget**

Displays the most recently created assignments and student progress on each.

Call: (800)331-5094