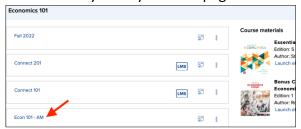

### **Navigating to Your Section Dashboard**

Log in using your school email address and password on <u>connect.mheducation.com</u>. Click the section from your My Courses page.

Return by clicking the "My Courses" link at the top left corner of the Dashboard. Below the section dropdown menu are tabs that allow you to navigate to the Assignments, Library, and Performance pages.