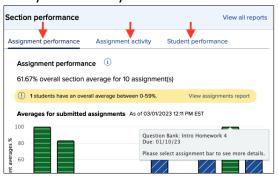

#### **Section Performance Widget**

Provides data on assignment performance over time, assignments due in the next 7 days, and the ability to search by individual student.