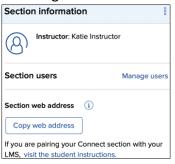

### **Section Information Widget**

This is where you manage your section details, including the student roster and colleagues.