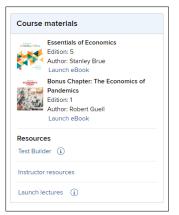

# Course Materials Widget

Links to the eBook, Test Builder, Instructor Resources, and Tegrity, the lecture capture tool.