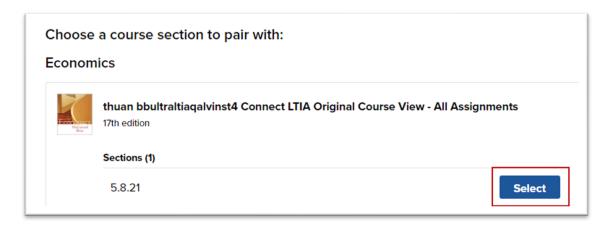

2. Click Begin.

3. If you see this message, "Connect found an existing account with your email address," click **Sign In** on the left-hand side.

4. Click Pair with existing Connect course.

5. Locate the Connect section you want to pair and click **Select.** 