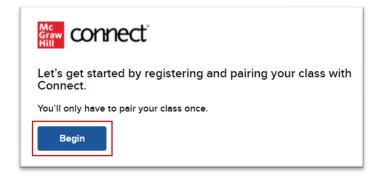

2. Click Begin.

3. If you see this message, "Connect found an existing account with your email address," click **Sign In** on the left-hand side.

4. Click Pair with existing Connect course.

5. Locate the Connect section you want to pair and click **Select.** 