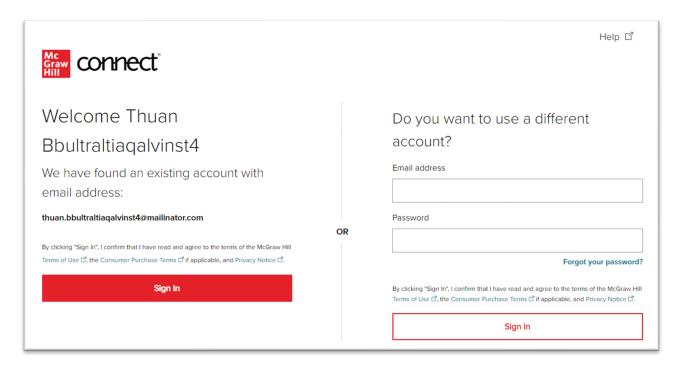

2. Click Begin.

3. If you see this message, "Connect found an existing account with your email address," click **Sign In** on the left-hand side.

4. Click Pair with existing Connect course.

5. Locate the Connect section you want to pair and click **Select.** 