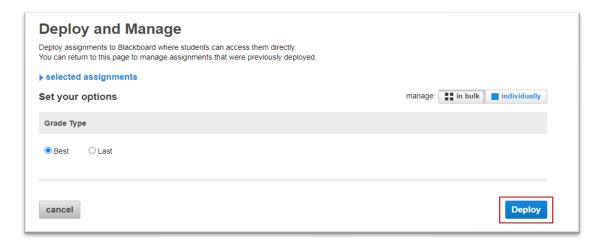

7. Click on the **Assignments** tab.

8. Select the assignment(s) you want to send over to Blackboard.

9. Click the three dots icon and select Deploy to Blackboard.

10. Verify the Grade Type and click **Deploy.** 