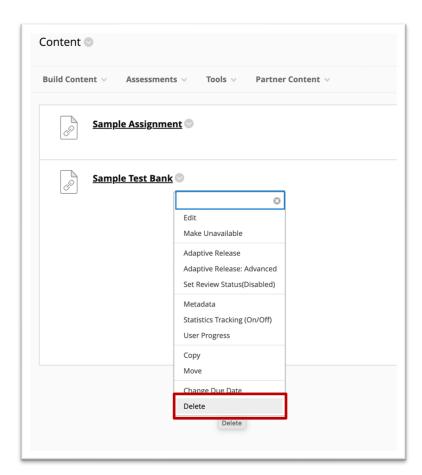

## Prepare your Existing Blackboard Section

- 1. Log in to Blackboard and navigate to your course.
- 2. Open the Content area.
- 3. Individually delete each existing Connect assignment link.
  - NOTE: Please be sure to check every folder for Connect assignment links. Any links not deleted will no longer work when the course is paired via LTI Advantage.

4. Open the Grade Center.

5. Delete any remaining Connect assignment links and gradebook columns in your Blackboard course.