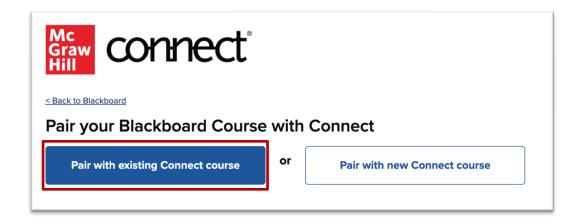

2. Click Begin.

3. If you see this message, "Connect found an existing account with your email address," click **Sign In** on the left-hand side.

4. Click Pair with existing Connect course.

5. Locate the Connect section you want to pair and click **Select.** 