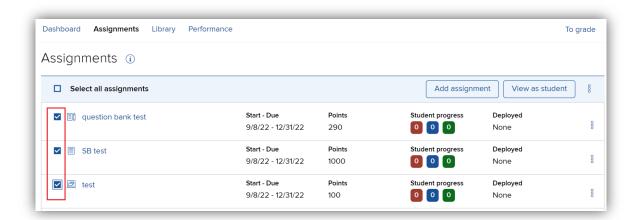

7. Click on the **Assignments** tab.

8. Select the assignment(s) you want to send over to Blackboard.

9. Click the three dots icon and select Deploy to Blackboard.

10. Verify the Grade Type and click **Deploy.** 