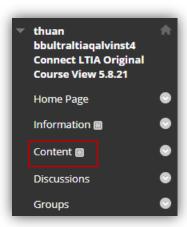

## Pair with Existing Connect Account and Existing Section

Log in to Blackboard and navigate to your course. Click on **Content** in the left navigation.

 Click Build Content and select McGraw Hill Connect LTIA. Note: Your institution may have named the tool differently.