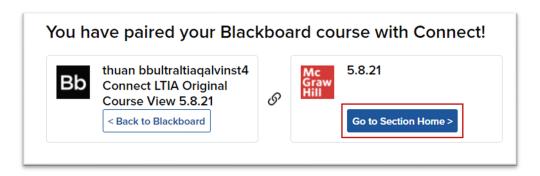

6. Click Go to Section Home.

NOTE: The following steps require the New Connect Experience to be enabled. If you have not yet enabled the New Experience, you will need to toggle it on in your Connect section.