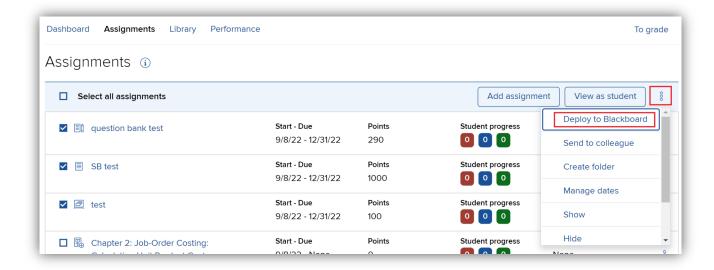

7. Click on the **Assignments** tab.

8. Select the assignment(s) you want to send over to Blackboard.

9. Click the three dots icon and select Deploy to Blackboard.

10. Verify the Grade Type and click **Deploy.** 