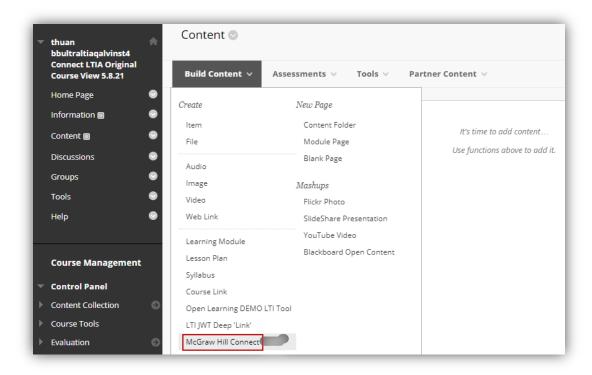

## Pair with Existing Connect Account and Existing Section

Log in to Blackboard and navigate to your course. Click on **Content** in the left navigation.

 Click Build Content and select McGraw Hill Connect LTIA. Note: Your institution may have named the tool differently.