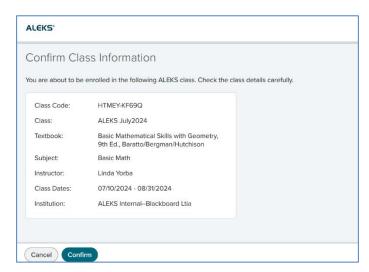

- Enter your 10-character class code in the Using ALEKS with a Class section and select Continue.
- 3. Check that you are enrolling in the correct class and then select **Confirm**.

4. If you have never used ALEKS, select the first option, No, I have never used ALEKS before and then select Continue. If you already have an ALEKS account, select Yes, I have an ALEKS login name, enter your login information, and then select Continue.