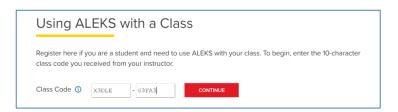

- Enter your 10-character class code in the Using ALEKS with a Class section and select Continue.
- 3. Check that you are enrolling in the correct class and then select **Confirm**.

4. If you have never used ALEKS, select the first option, No, I have never used ALEKS before and then select Continue. If you already have an ALEKS account, select Yes, I have an ALEKS login name, enter your login information, and then select Continue.