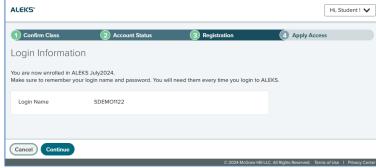

5. If you are creating an account, enter your information, choose a password, accept the Terms of Use, and select **Continue**.

6. Make note of your ALEKS Login Name. Select **Continue**.

7. You are now in your ALEKS Student Account Home.