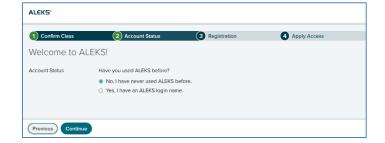

- Enter your 10-character class code in the Using ALEKS with a Class section and select Continue.
- 3. Check that you are enrolling in the correct class and then select **Confirm**.

4. If you have never used ALEKS, select the first option, No, I have never used ALEKS before and then select Continue. If you already have an ALEKS account, select Yes, I have an ALEKS login name, enter your login information, and then select Continue.

5. If you are creating an account, enter your information, choose a password, accept the Terms of Use, and select **Continue**.

6. Make note of your ALEKS Login Name. Select **Continue**.

7. You are now in your ALEKS Student Account Home.