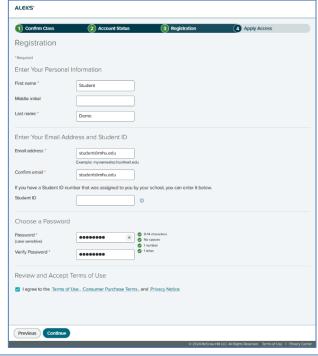

5. If you are creating an account, enter your information, choose a password, accept the Terms of Use, and select **Continue**.

6. Make note of your ALEKS Login Name. Select **Continue**.

7. You are now in your ALEKS Student Account Home.