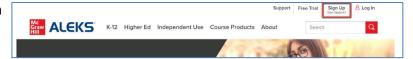

## **Standalone: Student Registration for Inclusive Access**

Video Walkthrough: Click to View

\*Before you begin, please make sure you have the 10-character class code from your instructor. \*

1. Go to <a href="https://www.aleks.com">www.aleks.com</a> and select **Sign Up** in the upper right-hand corner.