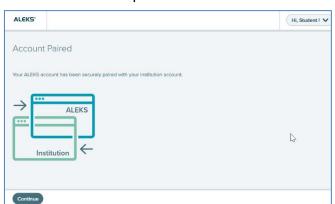

- 4. If you have never used ALEKS, select the first option, No, I have never used ALEKS before and then select Continue. If you already have an ALEKS account, select Yes, I have an ALEKS login name, enter your login information, and then select Continue.
- 5. Verify your information, accept the Terms of Use, and select **Continue**.
- 6. Your account is now paired with ALEKS. Select Continue.