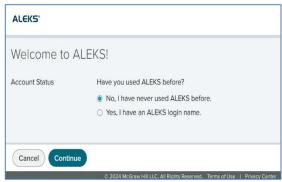

- 4. If you have never used ALEKS, select the first option, No, I have never used ALEKS before and then select Continue. If you already have an ALEKS account, select Yes, I have an ALEKS login name, enter your login information, and then select Continue.
- 5. Verify your information, accept the Terms of Use, and select **Continue**.
- 6. Your account is now paired with ALEKS. Select Continue.