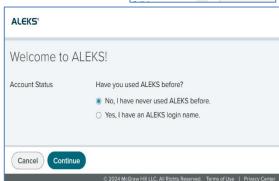

## **Canvas: Student Pairing for Inclusive Access**

Video Walkthrough: Click to View

To pair your LMS account with **ALEKS**, follow the steps below.

- 1. Log into your Canvas account.
- 2. Select your course.
- On the left-side navigation menu, select the tool link ALEKS. (Note, the name of the tool link may be different for your school and class.)
- 4. If you have never used ALEKS, select the first option, No, I have never used ALEKS before and then select Continue. If you already have an ALEKS account, select Yes, I have an ALEKS login name, enter your login information, and then select Continue.
- 5. Verify your information, accept the Terms of Use, and select **Continue**.
- 6. Your account is now paired with ALEKS. Select Continue.