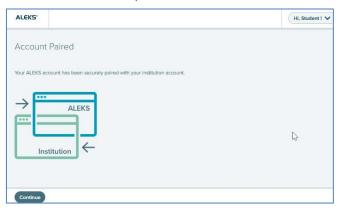

## **Canvas: Student Pairing for Inclusive Access**

Video Walkthrough: Click to View

To pair your LMS account with **ALEKS**, follow the steps below.

- 1. Log into your Canvas account.
- 2. Select your course.
- On the left-side navigation menu, select the tool link ALEKS. (Note, the name of the tool link may be different for your school and class.)
- 4. If you have never used ALEKS, select the first option, No, I have never used ALEKS before and then select Continue. If you already have an ALEKS account, select Yes, I have an ALEKS login name, enter your login information, and then select Continue.
- 5. Verify your information, accept the Terms of Use, and select **Continue**.
- 6. Your account is now paired with ALEKS. Select Continue.