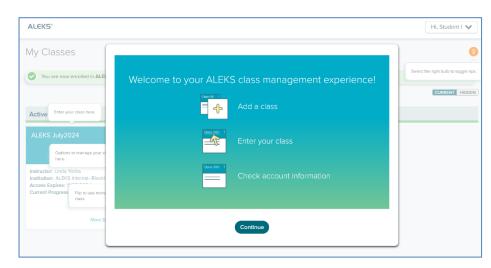

 Confirm your access code expiration date. Select Confirm. (The example is for students that already have an access code.)

9. You are now in your ALEKS Student Account Home.

Call: (800) 331-5094