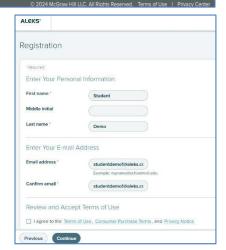

 Confirm your access code expiration date. Select Confirm. (The example is for students that already have an access code.)

9. You are now in your ALEKS Student Account Home.

Call: (800) 331-5094