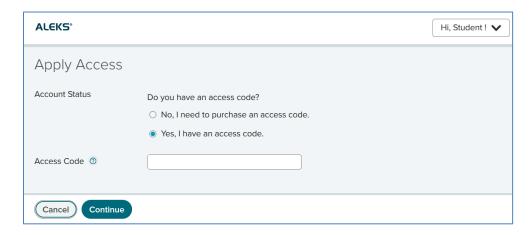

Home

ALEKS Course > Modules

No modules have

6. Your account is now paired with ALEKS. Select Continue.

7. If you already have a 20-character access code, select the second option to continue your registration. If you do not have a 20-character access code, select the first option to purchase the code via ecommerce and complete registration.