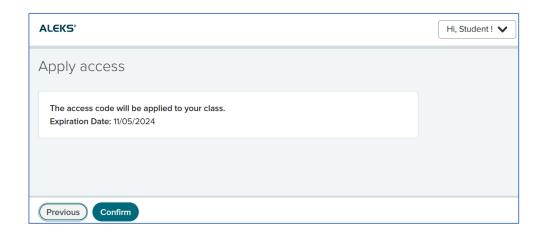

 Confirm your access code expiration date. Select Confirm. (The example is for students that already have an access code.)

9. You are now in your ALEKS Student Account Home.

Call: (800) 331-5094