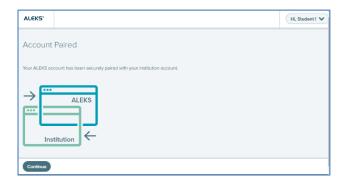

Home

ALEKS Course > Modules

No modules have

6. Your account is now paired with ALEKS. Select Continue.

7. If you already have a 20-character access code, select the second option to continue your registration. If you do not have a 20-character access code, select the first option to purchase the code via ecommerce and complete registration.