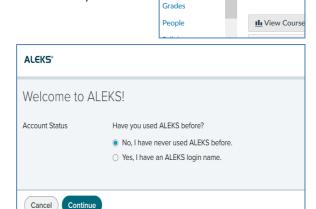

**Canvas: Student Pairing with Access Code** 

Video Walkthrough: Click to View

To pair your LMS account with ALEKS, follow the steps below.

- 1. Log into your Canvas account.
- 2. Select your course.
- 3. On the left-side navigation menu, select the tool link **ALEKS**. (Note, the name of the tool link may be different for your school and class.)