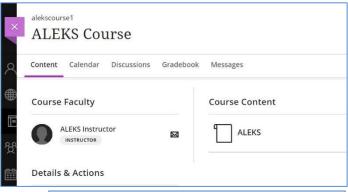

## **Blackboard (Ultra): Student Pairing for Inclusive Access**

Video Walkthrough: Click to View

To pair your LMS account with ALEKS, follow the steps below.

- 1. Log into your Blackboard account.
- 2. Select your course.
- On the Content tab, locate Course Content, and then select the tool link ALEKS. (Note, the name of the tool link may be different for your school and class.)
- 4. If you have never used ALEKS, select the first option, No, I have never used ALEKS before and then select Continue. If you already have an ALEKS account, select Yes, I have an ALEKS login name, enter your login information, and then select Continue.
- 5. Verify your information, accept the Terms of Use, and select **Continue**.
- 6. Your account is now paired with ALEKS. Select Continue.