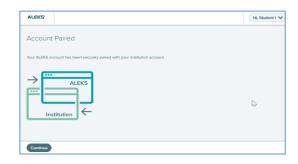

## **Blackboard (Ultra): Student Pairing for Inclusive Access**

Video Walkthrough: Click to View

To pair your LMS account with ALEKS, follow the steps below.

- 1. Log into your Blackboard account.
- 2. Select your course.
- On the Content tab, locate Course Content, and then select the tool link ALEKS. (Note, the name of the tool link may be different for your school and class.)
- 4. If you have never used ALEKS, select the first option, No, I have never used ALEKS before and then select Continue. If you already have an ALEKS account, select Yes, I have an ALEKS login name, enter your login information, and then select Continue.
- 5. Verify your information, accept the Terms of Use, and select **Continue**.
- 6. Your account is now paired with ALEKS. Select Continue.

7. You are now in your ALEKS Student Account Home.

Call: (800) 331-5094