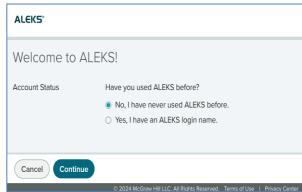

## **Blackboard (Ultra): Student Pairing for Inclusive Access**

Video Walkthrough: Click to View

To pair your LMS account with ALEKS, follow the steps below.

- 1. Log into your Blackboard account.
- 2. Select your course.
- On the Content tab, locate Course Content, and then select the tool link ALEKS. (Note, the name of the tool link may be different for your school and class.)
- 4. If you have never used ALEKS, select the first option, No, I have never used ALEKS before and then select Continue. If you already have an ALEKS account, select Yes, I have an ALEKS login name, enter your login information, and then select Continue.
- 5. Verify your information, accept the Terms of Use, and select **Continue**.
- 6. Your account is now paired with ALEKS. Select Continue.